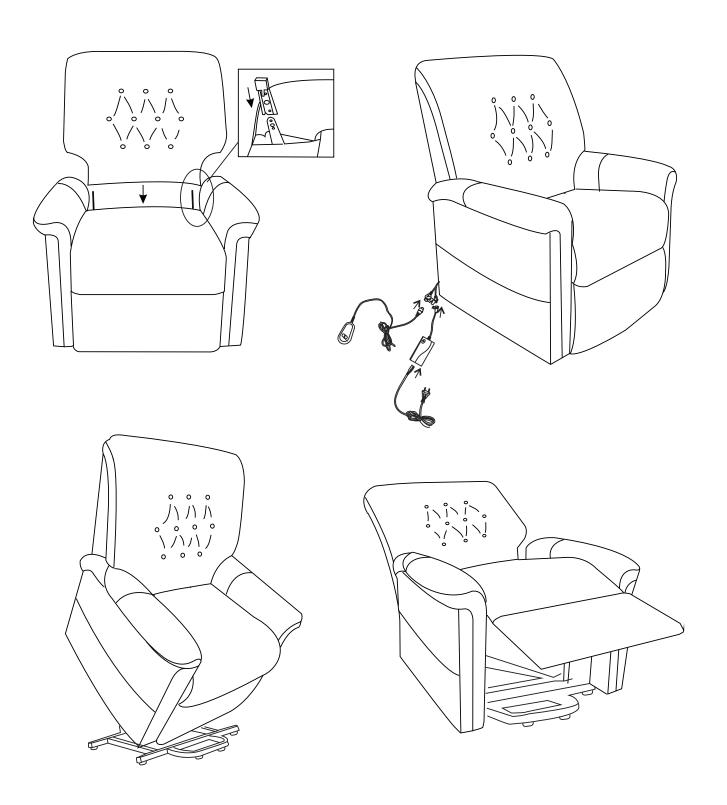

# Assembly Instructions Navodila za montažo Montageanleitungen

## WEST



### WARNING:

- Do not step on this recliner. Do not use this recliner as a step ladder.
- Only one person can sit on a recliner at a time.
- Do not use recliner unless all bolts, screws and knobs are firmly secured.
- Check the tightness of bolts, screws and knobs on a regular basis.
- Do not use the recliner it it is damaged or missing any component. Contact an authorized person to repair or replace the missing part.
- Failure to follow these warnings could result in serious injury.

#### **WARNHINWEIS:**

- Stellen Sie sich nicht auf diesen Sessel. Verwenden Sie diesen Sessel nicht als Leiter.
- Dieser Sessel ist nur f
  ür eine Person ausgelegt.
- Verwenden Sie den Sessel nur, wenn alle Bolzen, Schrauben und Knöpfe fest angezogen/ geschlossen sind.
- Überprüfen Sie regelmäßig den fes