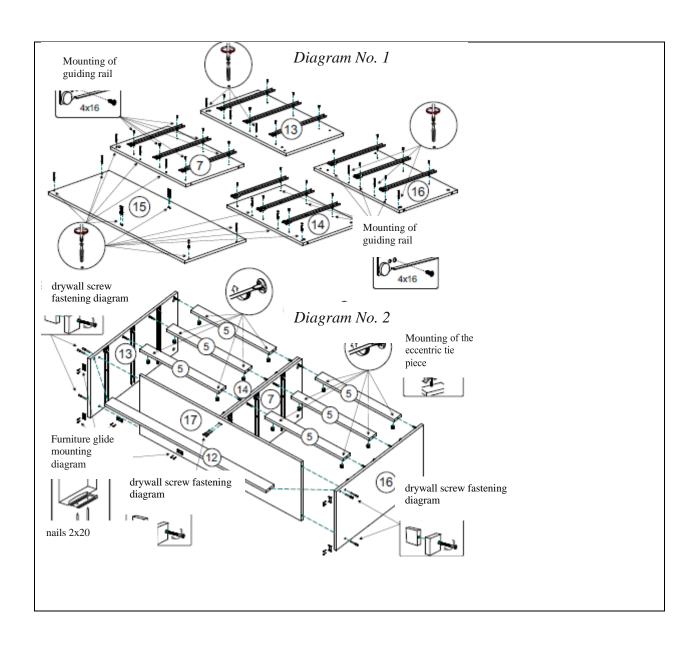

| PART PICKING LIST |                                  |           |       |       |                   |  |  |
|-------------------|----------------------------------|-----------|-------|-------|-------------------|--|--|
| No.               | Name                             | Size (mm) |       | Q-nty | No. pursuant      |  |  |
| of package        |                                  | Length    | Width | (pcs) | to<br>the diagram |  |  |
|                   | Drawer bottom                    | 398       | 524   | 6     | 1                 |  |  |
|                   | Back wall (Laminated fiberboard) | 345       | 1196  | 2     | 2                 |  |  |
|                   | Drawer facade                    | 200       | 597   | 6     | 3                 |  |  |
|                   | Drawer left sidewall             | 400       | 100   | 6     | 4                 |  |  |
| No 1              | Splint                           | 568       | 60    | 6     | 5                 |  |  |
| No. 1             | Drawer back wall                 | 510       | 100   | 6     | 6                 |  |  |
|                   | Right partition wall             | 666       | 426   | 1     | 7                 |  |  |
|                   | Drawer right sidewall            | 400       | 100   | 6     | 8                 |  |  |
|                   | Toe kick                         | 1168      | 70    | 1     | 12                |  |  |
|                   | Left sidewall                    | 752       | 426   | 1     | 13                |  |  |
|                   | Left partition wall              | 666       | 426   | 1     | 14                |  |  |
|                   | Cover                            | 1202      | 450   | 1     | 15                |  |  |
|                   | Right sidewall                   | 752       | 426   | 1     | 16                |  |  |
|                   | Joint                            | 1168      | 426   | 1     | 17                |  |  |
|                   | Connecting profile               | 1168      |       | 1     | 18                |  |  |
| No. 2             | Furniture fittings               |           |       | 1     |                   |  |  |