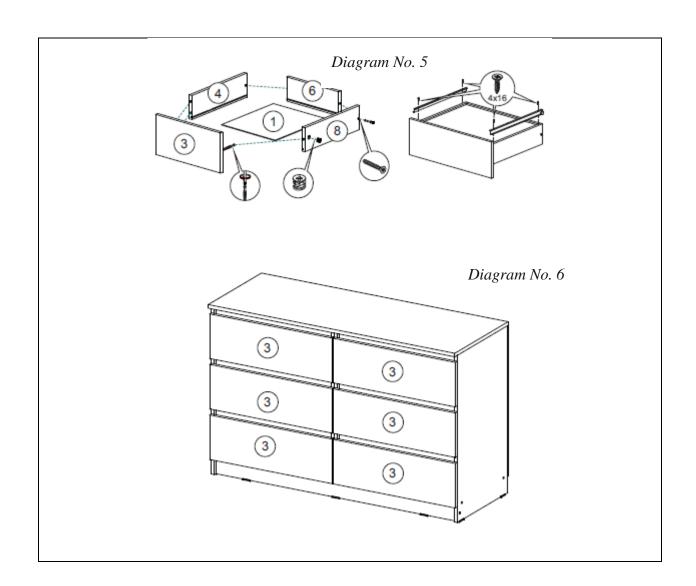

| PART PICKING LIST |                                  |           |       |       |                   |  |  |
|-------------------|----------------------------------|-----------|-------|-------|-------------------|--|--|
| No.               | Name                             | Size (mm) |       | Q-nty | No. pursuant      |  |  |
| of package        |                                  | Length    | Width | (pcs) | to<br>the diagram |  |  |
|                   | Drawer bottom                    | 398       | 524   | 6     | 1                 |  |  |
|                   | Back wall (Laminated fiberboard) | 345       | 1196  | 2     | 2                 |  |  |
|                   | Drawer facade                    | 200       | 597   | 6     | 3                 |  |  |
|                   | Drawer left sidewall             | 400       | 100   | 6     | 4                 |  |  |
| No 1              | Splint                           | 568       | 60    | 6     | 5                 |  |  |
| No. 1             | Drawer back wall                 | 510       | 100   | 6     | 6                 |  |  |
|                   | Right partition wall             | 666       | 426   | 1     | 7                 |  |  |
|                   | Drawer right sidewall            | 400       | 100   | 6     | 8                 |  |  |
|                   | Toe kick                         | 1168      | 70    | 1     | 12                |  |  |
|                   | Left sidewall                    | 752       | 426   | 1     | 13                |  |  |
|                   | Left partition wall              | 666       | 426   | 1     | 14                |  |  |
|                   | Cover                            | 1202      | 450   | 1     | 15                |  |  |
|                   | Right sidewall                   | 752       | 426   | 1     | 16                |  |  |
|                   | Joint                            | 1168      | 426   | 1     | 17                |  |  |
|                   | Connecting profile               | 1168      |       | 1     | 18                |  |  |
| No. 2             | Furniture fittings               |           |       | 1     |                   |  |  |