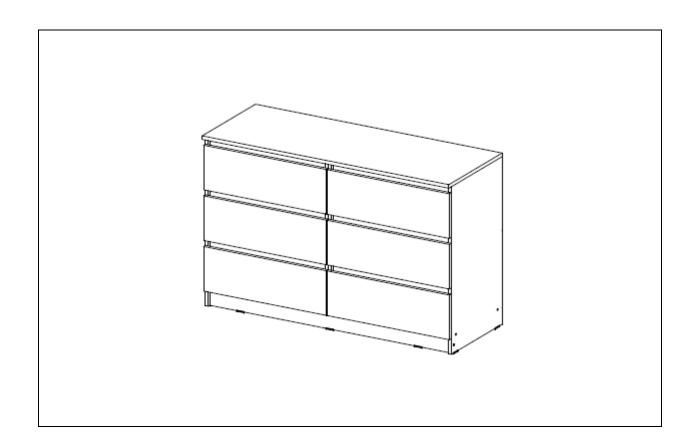

| PART PICKING LIST |                                  |           |       |       |                   |  |  |
|-------------------|----------------------------------|-----------|-------|-------|-------------------|--|--|
| No.               | Name                             | Size (mm) |       | Q-nty | No. pursuant      |  |  |
| of package        |                                  | Length    | Width | (pcs) | to<br>the diagram |  |  |
|                   | Drawer bottom                    | 398       | 524   | 6     | 1                 |  |  |
|                   | Back wall (Laminated fiberboard) | 345       | 1196  | 2     | 2                 |  |  |
|                   | Drawer facade                    | 200       | 597   | 6     | 3                 |  |  |
|                   | Drawer left sidewall             | 400       | 100   | 6     | 4                 |  |  |
| No 1              | Splint                           | 568       | 60    | 6     | 5                 |  |  |
| No. 1             | Drawer back wall                 | 510       | 100   | 6     | 6                 |  |  |
|                   | Right partition wall             | 666       | 426   | 1     | 7                 |  |  |
|                   | Drawer right sidewall            | 400       | 100   | 6     | 8                 |  |  |
|                   | Toe kick                         | 1168      | 70    | 1     | 12                |  |  |
|                   | Left sidewall                    | 752       | 426   | 1     | 13                |  |  |
|                   | Left partition wall              | 666       | 426   | 1     | 14                |  |  |
|                   | Cover                            | 1202      | 450   | 1     | 15                |  |  |
|                   | Right sidewall                   | 752       | 426   | 1     | 16                |  |  |
|                   | Joint                            | 1168      | 426   | 1     | 17                |  |  |
|                   | Connecting profile               | 1168      |       | 1     | 18                |  |  |
| No. 2             | Furniture fittings               |           |       | 1     |                   |  |  |