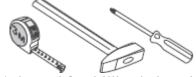

## The tool necessary for the assembly procedure

\* the tool for drilling holes with a diameter of 5-6 mm shall be required as well.

| Dryv      |      | Drywall screw  | Drywall<br>screw | Eccentric tie piece | Eccentric    | Furniture     | Nail    |
|-----------|------|----------------|------------------|---------------------|--------------|---------------|---------|
| 22 g      |      | plug  22 pcs.  | wrench  1 pc.    | 32 sets             | plug 32 sets | glide  7 pcs. | 60 pcs. |
| Screw     | 4x16 | Roller guiding |                  |                     |              |               |         |
| <b>40</b> | Ome  |                |                  |                     |              |               |         |
| 60 p      | ocs. | 6 sets         |                  |                     |              |               |         |