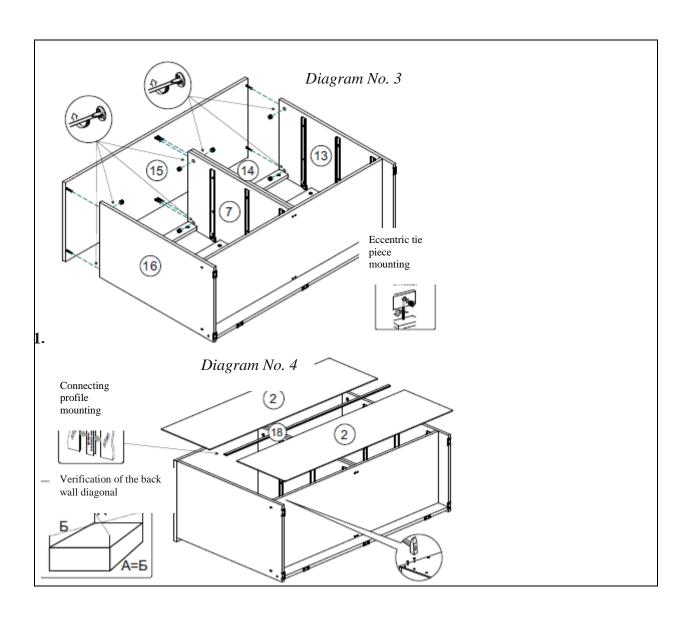

| PART PICKING LIST |                                  |           |       |       |                   |  |  |
|-------------------|----------------------------------|-----------|-------|-------|-------------------|--|--|
| No.               | Name                             | Size (mm) |       | Q-nty | No. pursuant      |  |  |
| of package        |                                  | Length    | Width | (pcs) | to<br>the diagram |  |  |
|                   | Drawer bottom                    | 398       | 524   | 6     | 1                 |  |  |
|                   | Back wall (Laminated fiberboard) | 345       | 1196  | 2     | 2                 |  |  |
|                   | Drawer facade                    | 200       | 597   | 6     | 3                 |  |  |
|                   | Drawer left sidewall             | 400       | 100   | 6     | 4                 |  |  |
| No 1              | Splint                           | 568       | 60    | 6     | 5                 |  |  |
| No. 1             | Drawer back wall                 | 510       | 100   | 6     | 6                 |  |  |
|                   | Right partition wall             | 666       | 426   | 1     | 7                 |  |  |
|                   | Drawer right sidewall            | 400       | 100   | 6     | 8                 |  |  |
|                   | Toe kick                         | 1168      | 70    | 1     | 12                |  |  |
|                   | Left sidewall                    | 752       | 426   | 1     | 13                |  |  |
|                   | Left partition wall              | 666       | 426   | 1     | 14                |  |  |
|                   | Cover                            | 1202      | 450   | 1     | 15                |  |  |
|                   | Right sidewall                   | 752       | 426   | 1     | 16                |  |  |
|                   | Joint                            | 1168      | 426   | 1     | 17                |  |  |
|                   | Connecting profile               | 1168      |       | 1     | 18                |  |  |
| No. 2             | Furniture fittings               |           |       | 1     |                   |  |  |