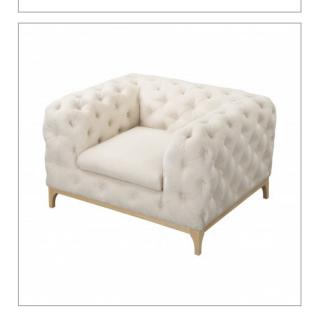

## **Terell**

Sample in the picture produced in fabric: Sicuro 55 [ Lech ]  $\,$ 

## **Functions:**

Nosag springs

Highly elastic foam

Scan the QR code to see this product in the ROPEZ catalogue:

## Data sheet:

| Product number ROPEZ                                                                          | ROP-B501                                                      |
|-----------------------------------------------------------------------------------------------|---------------------------------------------------------------|
| Dimensions                                                                                    | W125 x D100 x H75 cm                                          |
| Total width                                                                                   | 125 cm                                                        |
| Total depth                                                                                   | 100 cm                                                        |
| Total height with cushion                                                                     | 75 cm                                                         |
| Seat height                                                                                   | 48 cm                                                         |
| Backrest height                                                                               | 30 cm                                                         |
| High feet                                                                                     | 15 cm                                                         |
| Armrest height                                                                                | 75 cm                                                         |
| Seat depth without cushion                                                                    | 67 cm                                                         |
| Depth Armrests                                                                                | 100 cm                                                        |
| Overall seat width                                                                            | 60 cm                                                         |
| Width armrests                                                                                | 30 cm                                                         |
| Number of legs, Material, colour                                                              | Wood - 4 pcs Brown                                            |
| Number of seats                                                                               | 1                                                             |
| Maximum load capacity                                                                         | 125 kg                                                        |
| Furniture to be transported whole or disassembled, if disassembled what needs to be assembled | The customer only needs to screw the legs onto the furniture. |
| Type of seat foam                                                                             | Highly elastic polyurethane foam                              |
| Type of backrest foam                                                                         | Highly elastic polyurethane foam                              |
| Type of seat suspension                                                                       | Wave springs                                                  |
| Type of backrest suspension                                                                   | Highly elastic polyurethane foam and chipboard                |