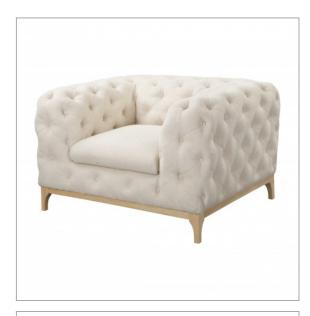

## **Terell**

Sample in the picture produced in fabric: Sicuro 55 [ Lech ]  $\,$ 

## **Functions:**

Nosag springs

Highly elastic foam

Scan the QR code to see this product in the ROPEZ catalogue:

## Data sheet:

| Product number ROPEZ                                                                          | ROP-B501                                                      |
|-----------------------------------------------------------------------------------------------|---------------------------------------------------------------|
| Dimensions                                                                                    | W125 x D100 x H75 cm                                          |
| Total width                                                                                   | 125 cm                                                        |
| Total depth                                                                                   | 100 cm                                                        |
| Total height with cushion                                                                     | 75 cm                                                         |
| Seat height                                                                                   | 48 cm                                                         |
| Backrest height                                                                               | 30 cm                                                         |
| High feet                                                                                     | 15 cm                                                         |
| Armrest height                                                                                | 75 cm                                                         |
| Seat depth without cushion                                                                    | 67 cm                                                         |
| Depth Armrests                                                                                | 100 cm                                                        |
| Overall seat width                                                                            | 60 cm                                                         |
| Width armrests                                                                                | 30 cm                                                         |
| Number of legs, Material, colour                                                              | Wood - 4 pcs Brown                                            |
| Number of seats                                                                               | 1                                                             |
| Maximum load capacity                                                                         | 125 kg                                                        |
| Furniture to be transported whole or disassembled, if disassembled what needs to be assembled | The customer only needs to screw the legs onto the furniture. |
| Type of seat foam                                                                             | Highly elastic polyurethane foam                              |
| Type of backrest foam                                                                         | Highly elastic polyurethane foam                              |
| Type of seat suspension                                                                       | Wave springs                                                  |
| Type of backrest suspension                                                                   | Highly elastic polyurethane foam and chipboard                |