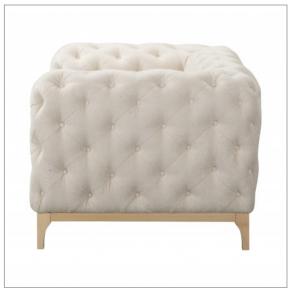

## **Terell**

Sample in the picture produced in fabric: Sicuro 55 [ Lech ]  $\,$ 

## **Functions:**

Nosag springs

Highly elastic foam

Scan the QR code to see this product in the ROPEZ catalogue:

## Data sheet:

| Product number ROPEZ                                                                          | ROP-B501                                                      |
|-----------------------------------------------------------------------------------------------|---------------------------------------------------------------|
| Dimensions                                                                                    | W125 x D100 x H75 cm                                          |
| Total width                                                                                   | 125 cm                                                        |
| Total depth                                                                                   | 100 cm                                                        |
| Total height with cushion                                                                     | 75 cm                                                         |
| Seat height                                                                                   | 48 cm                                                         |
| Backrest height                                                                               | 30 cm                                                         |
| High feet                                                                                     | 15 cm                                                         |
| Armrest height                                                                                | 75 cm                                                         |
| Seat depth without cushion                                                                    | 67 cm                                                         |
| Depth Armrests                                                                                | 100 cm                                                        |
| Overall seat width                                                                            | 60 cm                                                         |
| Width armrests                                                                                | 30 cm                                                         |
| Number of legs, Material, colour                                                              | Wood - 4 pcs Brown                                            |
| Number of seats                                                                               | 1                                                             |
| Maximum load capacity                                                                         | 125 kg                                                        |
| Furniture to be transported whole or disassembled, if disassembled what needs to be assembled | The customer only needs to screw the legs onto the furniture. |
| Type of seat foam                                                                             | Highly elastic polyurethane foam                              |
| Type of backrest foam                                                                         | Highly elastic polyurethane foam                              |
| Type of seat suspension                                                                       | Wave springs                                                  |
| Type of backrest suspension                                                                   | Highly elastic polyurethane foam and chipboard                |