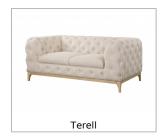

## **Terell**

Sample in the picture produced in fabric: Sicuro 55 [ Lech ]  $\,$ 

## **Functions:**

Nosag springs

Highly elastic foam

Scan the QR code to see this product in the ROPEZ catalogue:

## Data sheet:

| Product number ROPEZ                                                                          | ROP-B501                                                      |
|-----------------------------------------------------------------------------------------------|---------------------------------------------------------------|
| Dimensions                                                                                    | W125 x D100 x H75 cm                                          |
| Total width                                                                                   | 125 cm                                                        |
| Total depth                                                                                   | 100 cm                                                        |
| Total height with cushion                                                                     | 75 cm                                                         |
| Seat height                                                                                   | 48 cm                                                         |
| Backrest height                                                                               | 30 cm                                                         |
| High feet                                                                                     | 15 cm                                                         |
| Armrest height                                                                                | 75 cm                                                         |
| Seat depth without cushion                                                                    | 67 cm                                                         |
| Depth Armrests                                                                                | 100 cm                                                        |
| Overall seat width                                                                            | 60 cm                                                         |
| Width armrests                                                                                | 30 cm                                                         |
| Number of legs, Material, colour                                                              | Wood - 4 pcs Brown                                            |
| Number of seats                                                                               | 1                                                             |
| Maximum load capacity                                                                         | 125 kg                                                        |
| Furniture to be transported whole or disassembled, if disassembled what needs to be assembled | The customer only needs to screw the legs onto the furniture. |
| Type of seat foam                                                                             | Highly elastic polyurethane foam                              |
| Type of backrest foam                                                                         | Highly elastic polyurethane foam                              |
| Type of seat suspension                                                                       | Wave springs                                                  |
| Type of backrest suspension                                                                   | Highly elastic polyurethane foam and chipboard                |