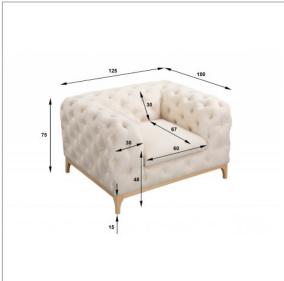

## Data sheet:

| Product number ROPEZ                                                                          | ROP-B501                                                      |
|-----------------------------------------------------------------------------------------------|---------------------------------------------------------------|
| Dimensions                                                                                    | W125 x D100 x H75 cm                                          |
| Total width                                                                                   | 125 cm                                                        |
| Total depth                                                                                   | 100 cm                                                        |
| Total height with cushion                                                                     | 75 cm                                                         |
| Seat height                                                                                   | 48 cm                                                         |
| Backrest height                                                                               | 30 cm                                                         |
| High feet                                                                                     | 15 cm                                                         |
| Armrest height                                                                                | 75 cm                                                         |
| Seat depth without cushion                                                                    | 67 cm                                                         |
| Depth Armrests                                                                                | 100 cm                                                        |
| Overall seat width                                                                            | 60 cm                                                         |
| Width armrests                                                                                | 30 cm                                                         |
| Number of legs, Material, colour                                                              | Wood - 4 pcs Brown                                            |
| Number of seats                                                                               | 1                                                             |
| Maximum load capacity                                                                         | 125 kg                                                        |
| Furniture to be transported whole or disassembled, if disassembled what needs to be assembled | The customer only needs to screw the legs onto the furniture. |
| Type of seat foam                                                                             | Highly elastic polyurethane foam                              |
| Type of backrest foam                                                                         | Highly elastic polyurethane foam                              |
| Type of seat suspension                                                                       | Wave springs                                                  |
| Type of backrest suspension                                                                   | Highly elastic polyurethane foam and chipboard                |