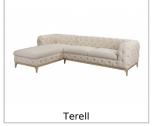

oam and chipboard                |





| Frame material                                       | Chipboard, MDF, HDF, Solid wood,<br>Plywood |
|------------------------------------------------------|---------------------------------------------|
| Is the back of the furniture upholstered with fabric | Yes                                         |
| Number of arms                                       | 2                                           |
| Weight                                               | 44 kg                                       |
| m3 - model volume                                    | 0,74 m3                                     |
| Dimensions and Weight of Colli 1 [ HxDxW - KG ]      | 122 x 95 x 64 cm - 45 kg                    |















## Similar products: