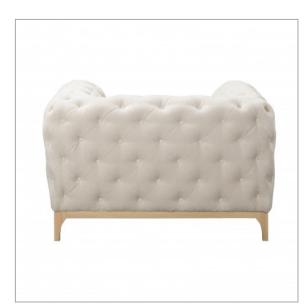

## **Terell**

Sample in the picture produced in fabric: Sicuro 55 [ Lech ]  $\,$ 

## **Functions:**

Nosag springs

Highly elastic foam

Scan the QR code to see this product in the ROPEZ catalogue:

## Data sheet:

| Product number ROPEZ                                                                          | ROP-B501                                                      |
|-----------------------------------------------------------------------------------------------|---------------------------------------------------------------|
| Dimensions                                                                                    | W125 x D100 x H75 cm                                          |
| Total width                                                                                   | 125 cm                                                        |
| Total depth                                                                                   | 100 cm                                                        |
| Total height with cushion                                                                     | 75 cm                                                         |
| Seat height                                                                                   | 48 cm                                                         |
| Backrest height                                                                               | 30 cm                                                         |
| High feet                                                                                     | 15 cm                                                         |
| Armrest height                                                                                | 75 cm                                                         |
| Seat depth without cushion                                                                    | 67 cm                                                         |
| Depth Armrests                                                                                | 100 cm                                                        |
| Overall seat width                                                                            | 60 cm                                                         |
| Width armrests                                                                                | 30 cm                                                         |
| Number of legs, Material, colour                                                              | Wood - 4 pcs Brown                                            |
| Number of seats                                                                               | 1                                                             |
| Maximum load capacity                                                                         | 125 kg                                                        |
| Furniture to be transported whole or disassembled, if disassembled what needs to be assembled | The customer only needs to screw the legs onto the furniture. |
| Type of seat foam                                                                             | Highly elastic polyurethane foam                              |
| Type of backrest foam                                                                         | Highly elastic polyurethane foam                              |
| Type of seat suspension                                                                       | Wave springs                                                  |
| Type of backrest suspension                                                                   | Highly elastic polyurethane foam and chipboard                |