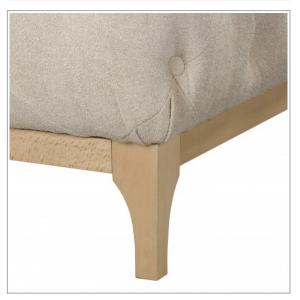

## Data sheet:

| Product number ROPEZ                                                                          | ROP-B501                                                      |
|-----------------------------------------------------------------------------------------------|---------------------------------------------------------------|
| Dimensions                                                                                    | W125 x D100 x H75 cm                                          |
| Total width                                                                                   | 125 cm                                                        |
| Total depth                                                                                   | 100 cm                                                        |
| Total height with cushion                                                                     | 75 cm                                                         |
| Seat height                                                                                   | 48 cm                                                         |
| Backrest height                                                                               | 30 cm                                                         |
| High feet                                                                                     | 15 cm                                                         |
| Armrest height                                                                                | 75 cm                                                         |
| Seat depth without cushion                                                                    | 67 cm                                                         |
| Depth Armrests                                                                                | 100 cm                                                        |
| Overall seat width                                                                            | 60 cm                                                         |
| Width armrests                                                                                | 30 cm                                                         |
| Number of legs, Material, colour                                                              | Wood - 4 pcs Brown                                            |
| Number of seats                                                                               | 1                                                             |
| Maximum load capacity                                                                         | 125 kg                                                        |
| Furniture to be transported whole or disassembled, if disassembled what needs to be assembled | The customer only needs to screw the legs onto the furniture. |
| Type of seat foam                                                                             | Highly elastic polyurethane foam                              |
| Type of backrest foam                                                                         | Highly elastic polyurethane foam                              |
| Type of seat suspension                                                                       | Wave springs                                                  |
| Type of backrest suspension                                                                   | Highly elastic polyurethane foam and chipboard                |

| Frame material                                       | Chipboard, MDF, HDF, Solid wood,<br>Plywood |
|------------------------------------------------------|---------------------------------------------|
| Is the back of the furniture upholstered with fabric | Yes                                         |
| Number of arms                                       | 2                                           |
| Weight                                               | 44 kg                                       |
| m3 - model volume                                    | 0,74 m3                                     |
| Dimensions and Weight of Colli 1 [ HxDxW - KG ]      | 122 x 95 x 64 cm - 45 kg                    |