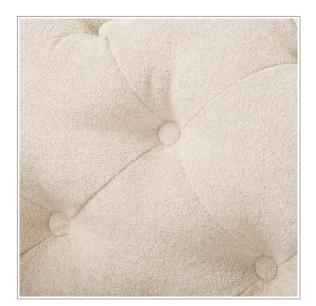

## Terell

Sample in the picture produced in fabric: Sicuro 55 [ Lech ]

## Functions:

Nosag springs

Highly elastic foam

Scan the QR code to see this product in the ROPEZ catalogue: