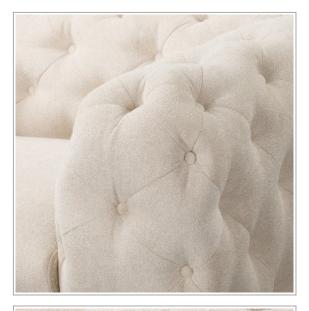

## Data sheet:

| Product number ROPEZ                                                                          | ROP-B502                                                      |
|-----------------------------------------------------------------------------------------------|---------------------------------------------------------------|
| Dimensions                                                                                    | W185 x D100 x H75 cm                                          |
| Total width                                                                                   | 185 cm                                                        |
| Total depth                                                                                   | 100 cm                                                        |
| Total height with cushion                                                                     | 75 cm                                                         |
| Seat height                                                                                   | 48 cm                                                         |
| Backrest height                                                                               | 30 cm                                                         |
| High feet                                                                                     | 15 cm                                                         |
| Armrest height                                                                                | 75 cm                                                         |
| Seat depth without cushion                                                                    | 67 cm                                                         |
| Depth Armrests                                                                                | 100 cm                                                        |
| Overall seat width                                                                            | 120 cm                                                        |
| Width armrests                                                                                | 30 cm                                                         |
| Number of legs, Material, colour                                                              | Wood - 4 pcs Brown                                            |
| Number of seats                                                                               | 2                                                             |
| Maximum load capacity                                                                         | 250 kg                                                        |
| Furniture to be transported whole or disassembled, if disassembled what needs to be assembled | The customer only needs to screw the legs onto the furniture. |
| Type of seat foam                                                                             | Highly elastic polyurethane foam                              |
| Type of backrest foam                                                                         | Highly elastic polyurethane foam                              |
| Type of seat suspension                                                                       | Wave springs                                                  |
| Type of backrest suspension                                                                   | Highly elastic polyurethane foam and chipboard                |
|                                                                                               |                                                               |

| Frame material                                       | Chipboard, MDF, HDF, Solid wood,<br>Plywood |
|------------------------------------------------------|---------------------------------------------|
| Is the back of the furniture upholstered with fabric | Yes                                         |
| Number of arms                                       | 2                                           |
| Weight                                               | 59 kg                                       |
| m3 - model volume                                    | 1,11 m3                                     |
| Dimensions and Weight of Colli 1 [ HxDxW - KG ]      | 183 x 95 x 64 cm - 60 kg                    |