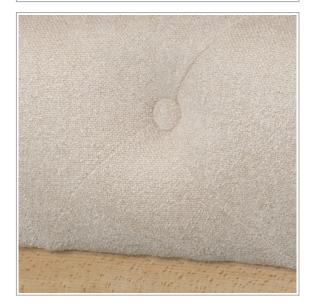

## Data sheet:

| Product number ROPEZ                                                                          | ROP-B502                                                      |
|-----------------------------------------------------------------------------------------------|---------------------------------------------------------------|
| Dimensions                                                                                    | W185 x D100 x H75 cm                                          |
| Total width                                                                                   | 185 cm                                                        |
| Total depth                                                                                   | 100 cm                                                        |
| Total height with cushion                                                                     | 75 cm                                                         |
| Seat height                                                                                   | 48 cm                                                         |
| Backrest height                                                                               | 30 cm                                                         |
| High feet                                                                                     | 15 cm                                                         |
| Armrest height                                                                                | 75 cm                                                         |
| Seat depth without cushion                                                                    | 67 cm                                                         |
| Depth Armrests                                                                                | 100 cm                                                        |
| Overall seat width                                                                            | 120 cm                                                        |
| Width armrests                                                                                | 30 cm                                                         |
| Number of legs, Material, colour                                                              | Wood - 4 pcs Brown                                            |
| Number of seats                                                                               | 2                                                             |
| Maximum load capacity                                                                         | 250 kg                                                        |
| Furniture to be transported whole or disassembled, if disassembled what needs to be assembled | The customer only needs to screw the legs onto the furniture. |
| Type of seat foam                                                                             | Highly elastic polyurethane foam                              |
| Type of backrest foam                                                                         | Highly elastic polyurethane foam                              |
| Type of seat suspension                                                                       | Wave springs                                                  |
| Type of backrest suspension                                                                   | Highly elastic polyurethane foam and chipboard                |
|                                                                                               |                                                               |

| Frame material                                       | Chipboard, MDF, HDF, Solid wood,<br>Plywood |
|------------------------------------------------------|---------------------------------------------|
| Is the back of the furniture upholstered with fabric | Yes                                         |
| Number of arms                                       | 2                                           |
| Weight                                               | 59 kg                                       |
| m3 - model volume                                    | 1,11 m3                                     |
| Dimensions and Weight of Colli 1 [ HxDxW - KG ]      | 183 x 95 x 64 cm - 60 kg                    |