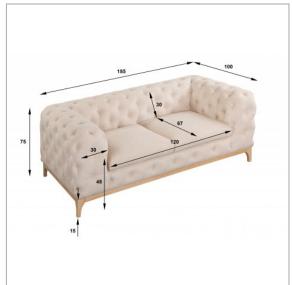

## Data sheet:

| Product number ROPEZ                                                                          | ROP-B502                                                      |
|-----------------------------------------------------------------------------------------------|---------------------------------------------------------------|
| Dimensions                                                                                    | W185 x D100 x H75 cm                                          |
| Total width                                                                                   | 185 cm                                                        |
| Total depth                                                                                   | 100 cm                                                        |
| Total height with cushion                                                                     | 75 cm                                                         |
| Seat height                                                                                   | 48 cm                                                         |
| Backrest height                                                                               | 30 cm                                                         |
| High feet                                                                                     | 15 cm                                                         |
| Armrest height                                                                                | 75 cm                                                         |
| Seat depth without cushion                                                                    | 67 cm                                                         |
| Depth Armrests                                                                                | 100 cm                                                        |
| Overall seat width                                                                            | 120 cm                                                        |
| Width armrests                                                                                | 30 cm                                                         |
| Number of legs, Material, colour                                                              | Wood - 4 pcs Brown                                            |
| Number of seats                                                                               | 2                                                             |
| Maximum load capacity                                                                         | 250 kg                                                        |
| Furniture to be transported whole or disassembled, if disassembled what needs to be assembled | The customer only needs to screw the legs onto the furniture. |
| Type of seat foam                                                                             | Highly elastic polyurethane foam                              |
| Type of backrest foam                                                                         | Highly elastic polyurethane foam                              |
| Type of seat suspension                                                                       | Wave springs                                                  |
| Type of backrest suspension                                                                   | Highly elastic polyurethane foam and chipboard                |
|                                                                                               |                                                               |

| Frame material                                       | Chipboard, MDF, HDF, Solid wood,<br>Plywood |
|------------------------------------------------------|---------------------------------------------|
| Is the back of the furniture upholstered with fabric | Yes                                         |
| Number of arms                                       | 2                                           |
| Weight                                               | 59 kg                                       |
| m3 - model volume                                    | 1,11 m3                                     |
| Dimensions and Weight of Colli 1 [ HxDxW - KG ]      | 183 x 95 x 64 cm - 60 kg                    |