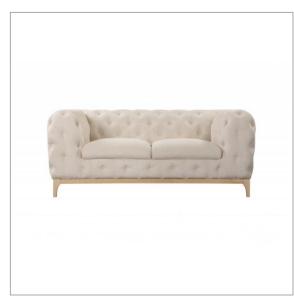

## Terell

Sample in the picture produced in fabric: Sicuro 55 [ Lech ]

## Data sheet:

| Product number ROPEZ                                                                          | ROP-B502                                                      |
|-----------------------------------------------------------------------------------------------|---------------------------------------------------------------|
| Dimensions                                                                                    | W185 x D100 x H75 cm                                          |
| Total width                                                                                   | 185 cm                                                        |
| Total depth                                                                                   | 100 cm                                                        |
| Total height with cushion                                                                     | 75 cm                                                         |
| Seat height                                                                                   | 48 cm                                                         |
| Backrest height                                                                               | 30 cm                                                         |
| High feet                                                                                     | 15 cm                                                         |
| Armrest height                                                                                | 75 cm                                                         |
| Seat depth without cushion                                                                    | 67 cm                                                         |
| Depth Armrests                                                                                | 100 cm                                                        |
| Overall seat width                                                                            | 120 cm                                                        |
| Width armrests                                                                                | 30 cm                                                         |
| Number of legs, Material, colour                                                              | Wood - 4 pcs Brown                                            |
| Number of seats                                                                               | 2                                                             |
| Maximum load capacity                                                                         | 250 kg                                                        |
| Furniture to be transported whole or disassembled, if disassembled what needs to be assembled | The customer only needs to screw the legs onto the furniture. |
| Type of seat foam                                                                             | Highly elastic polyurethane foam                              |
| Type of backrest foam                                                                         | Highly elastic polyurethane foam                              |
| Type of seat suspension                                                                       | Wave springs                                                  |
| Type of backrest suspension                                                                   | Highly elastic polyurethane foam and chipboard                |
|                                                                                               |                                                               |