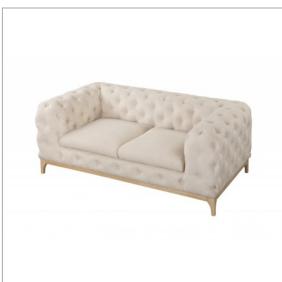

## Terell

Sample in the picture produced in fabric: Sicuro 55 [ Lech ]

## Data sheet:

| Product number ROPEZ                                                                          | ROP-B502                                                      |
|-----------------------------------------------------------------------------------------------|---------------------------------------------------------------|
| Dimensions                                                                                    | W185 x D100 x H75 cm                                          |
| Total width                                                                                   | 185 cm                                                        |
| Total depth                                                                                   | 100 cm                                                        |
| Total height with cushion                                                                     | 75 cm                                                         |
| Seat height                                                                                   | 48 cm                                                         |
| Backrest height                                                                               | 30 cm                                                         |
| High feet                                                                                     | 15 cm                                                         |
| Armrest height                                                                                | 75 cm                                                         |
| Seat depth without cushion                                                                    | 67 cm                                                         |
| Depth Armrests                                                                                | 100 cm                                                        |
| Overall seat width                                                                            | 120 cm                                                        |
| Width armrests                                                                                | 30 cm                                                         |
| Number of legs, Material, colour                                                              | Wood - 4 pcs Brown                                            |
| Number of seats                                                                               | 2                                                             |
| Maximum load capacity                                                                         | 250 kg                                                        |
| Furniture to be transported whole or disassembled, if disassembled what needs to be assembled | The customer only needs to screw the legs onto the furniture. |
| Type of seat foam                                                                             | Highly elastic polyurethane foam                              |
| Type of backrest foam                                                                         | Highly elastic polyurethane foam                              |
| Type of seat suspension                                                                       | Wave springs                                                  |
| Type of backrest suspension                                                                   | Highly elastic polyurethane foam and chipboard                |
|                                                                                               |                                                               |