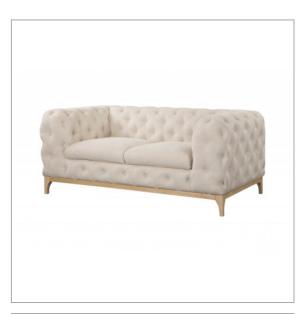

## Terell

Sample in the picture produced in fabric: Sicuro 55 [ Lech ]

## Data sheet:

| Product number ROPEZ                                                                          | ROP-B502                                                      |
|-----------------------------------------------------------------------------------------------|---------------------------------------------------------------|
| Dimensions                                                                                    | W185 x D100 x H75 cm                                          |
| Total width                                                                                   | 185 cm                                                        |
| Total depth                                                                                   | 100 cm                                                        |
| Total height with cushion                                                                     | 75 cm                                                         |
| Seat height                                                                                   | 48 cm                                                         |
| Backrest height                                                                               | 30 cm                                                         |
| High feet                                                                                     | 15 cm                                                         |
| Armrest height                                                                                | 75 cm                                                         |
| Seat depth without cushion                                                                    | 67 cm                                                         |
| Depth Armrests                                                                                | 100 cm                                                        |
| Overall seat width                                                                            | 120 cm                                                        |
| Width armrests                                                                                | 30 cm                                                         |
| Number of legs, Material, colour                                                              | Wood - 4 pcs Brown                                            |
| Number of seats                                                                               | 2                                                             |
| Maximum load capacity                                                                         | 250 kg                                                        |
| Furniture to be transported whole or disassembled, if disassembled what needs to be assembled | The customer only needs to screw the legs onto the furniture. |
| Type of seat foam                                                                             | Highly elastic polyurethane foam                              |
| Type of backrest foam                                                                         | Highly elastic polyurethane foam                              |
| Type of seat suspension                                                                       | Wave springs                                                  |
| Type of backrest suspension                                                                   | Highly elastic polyurethane foam and chipboard                |
|                                                                                               |                                                               |