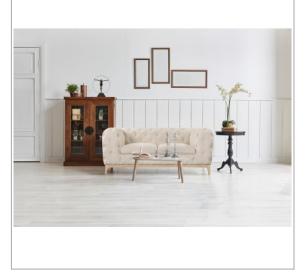

## Terell

Sample in the picture produced in fabric: Sicuro 55 [ Lech ]



## Functions:



Nosag springs



Highly elastic foam

Scan the QR code to see this product in the ROPEZ catalogue:







## Data sheet:

| Product number ROPEZ                                                                          | ROP-B502                                                      |
|-----------------------------------------------------------------------------------------------|---------------------------------------------------------------|
| Dimensions                                                                                    | W185 x D100 x H75 cm                                          |
| Total width                                                                                   | 185 cm                                                        |
| Total depth                                                                                   | 100 cm