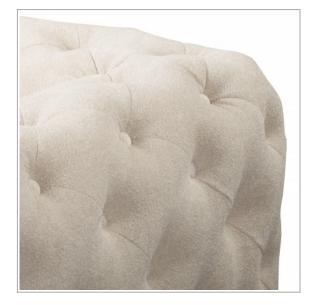

## Terell

Sample in the picture produced in fabric: Sicuro 55 [ Lech ]

## Functions:

Nosag springs

Highly elastic foam

Scan the QR code to see this product in the ROPEZ catalogue: