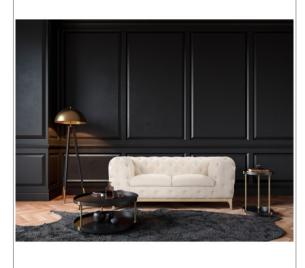

## Terell

Sample in the picture produced in fabric: Sicuro 55 [ Lech ]



## Functions:



Nosag springs



Highly elastic foam

Scan the QR code to see this product in the ROPEZ catalogue:







## Data sheet:

| Product number ROPEZ                                                                          | ROP-B502                                                      |
|-----------------------------------------------------------------------------------------------|---------------------------------------------------------------|
| Dimensions                                                                                    | W185 x D100 x H75 cm                                          |
| Total width                                                                                   | 185 cm                                                        |
| Total depth                                                                                   | 100 cm