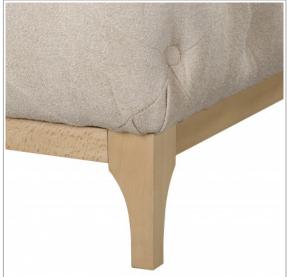

## Data sheet:

| Product number ROPEZ                                                                          | ROP-B502                                                      |
|-----------------------------------------------------------------------------------------------|---------------------------------------------------------------|
| Dimensions                                                                                    | W185 x D100 x H75 cm                                          |
| Total width                                                                                   | 185 cm                                                        |
| Total depth                                                                                   | 100 cm                                                        |
| Total height with cushion                                                                     | 75 cm                                                         |
| Seat height                                                                                   | 48 cm                                                         |
| Backrest height                                                                               | 30 cm                                                         |
| High feet                                                                                     | 15 cm                                                         |
| Armrest height                                                                                | 75 cm                                                         |
| Seat depth without cushion                                                                    | 67 cm                                                         |
| Depth Armrests                                                                                | 100 cm                                                        |
| Overall seat width                                                                            | 120 cm                                                        |
| Width armrests                                                                                | 30 cm                                                         |
| Number of legs, Material, colour                                                              | Wood - 4 pcs Brown                                            |
| Number of seats                                                                               | 2                                                             |
| Maximum load capacity                                                                         | 250 kg                                                        |
| Furniture to be transported whole or disassembled, if disassembled what needs to be assembled | The customer only needs to screw the legs onto the furniture. |
| Type of seat foam                                                                             | Highly elastic polyurethane foam                              |
| Type of backrest foam                                                                         | Highly elastic polyurethane foam                              |
| Type of seat suspension                                                                       | Wave springs                                                  |
| Type of backrest suspension                                                                   | Highly elastic polyurethane foam and chipboard                |
|                                                                                               |                                                               |

| Frame material                                       | Chipboard, MDF, HDF, Solid wood,<br>Plywood |
|------------------------------------------------------|---------------------------------------------|
| Is the back of the furniture upholstered with fabric | Yes                                         |
| Number of arms                                       | 2                                           |
| Weight                                               | 59 kg                                       |
| m3 - model volume                                    | 1,11 m3                                     |
| Dimensions and Weight of Colli 1 [ HxDxW - KG ]      | 183 x 95 x 64 cm - 60 kg                    |