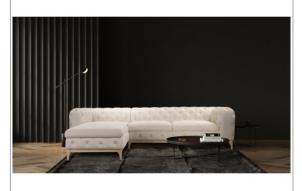

## Terell

Sample in the picture produced in fabric: Sicuro 55 [ Lech ]

#### Data sheet:

| Product number ROPEZ                                                                          | ROP-B505                                                                                                       |
|-----------------------------------------------------------------------------------------------|----------------------------------------------------------------------------------------------------------------|
| Dimensions                                                                                    | W305 x D200 x H75 cm                                                                                           |
| Total width                                                                                   | 305 cm                                                                                                         |
| Total depth                                                                                   | 200 cm                                                                                                         |
| Total height with cushion                                                                     | 75 cm                                                                                                          |
| Seat height                                                                                   | 48 cm                                                                                                          |
| Backrest height                                                                               | 30 cm                                                                                                          |
| High feet                                                                                     | 15 cm                                                                                                          |
| Armrest height                                                                                | 75 cm                                                                                                          |
| Seat depth without cushion                                                                    | 67 cm                                                                                                          |
| Seat depth of the ottoman to the cushion                                                      | 170 cm                                                                                                         |
| Depth Armrests                                                                                | 100 cm                                                                                                         |
| Overall seat width                                                                            | 240 cm                                                                                                         |
| Seat width of the ottoman                                                                     | 85 cm                                                                                                          |
| Width armrests                                                                                | 30 cm                                                                                                          |
| Is the Corner Sofa universal? Can it be assembled on the left or right side?                  | No                                                                                                             |
| Number of legs, Material, colour                                                              | Wood - 8 pcs Brown                                                                                             |
| Number of seats                                                                               | 5                                                                                                              |
| Maximum load capacity                                                                         | 625 kg                                                                                                         |
| Furniture to be transported whole or disassembled, if disassembled what needs to be assembled | The customer must only screw legs to<br>the part corner sofa and assemble the<br>ottoman with two-seater part. |
| Type of seat foam                                                                             | Highly elastic polyurethane foam                                                                               |
|                                                                                               |                                                                                                                |