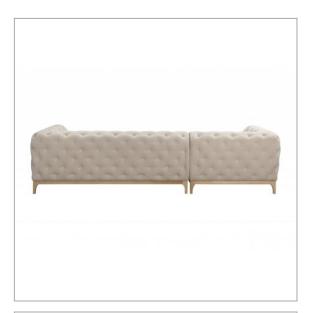

## Terell

Sample in the picture produced in fabric: Sicuro 55 [ Lech ]

#### Data sheet:

| Product number ROPEZ                                                                          | ROP-B505                                                                                                       |
|-----------------------------------------------------------------------------------------------|----------------------------------------------------------------------------------------------------------------|
| Dimensions                                                                                    | W305 x D200 x H75 cm                                                                                           |
| Total width                                                                                   | 305 cm                                                                                                         |
| Total depth                                                                                   | 200 cm                                                                                                         |
| Total height with cushion                                                                     | 75 cm                                                                                                          |
| Seat height                                                                                   | 48 cm                                                                                                          |
| Backrest height                                                                               | 30 cm                                                                                                          |
| High feet                                                                                     | 15 cm                                                                                                          |
| Armrest height                                                                                | 75 cm                                                                                                          |
| Seat depth without cushion                                                                    | 67 cm                                                                                                          |
| Seat depth of the ottoman to the cushion                                                      | 170 cm                                                                                                         |
| Depth Armrests                                                                                | 100 cm                                                                                                         |
| Overall seat width                                                                            | 240 cm                                                                                                         |
| Seat width of the ottoman                                                                     | 85 cm                                                                                                          |
| Width armrests                                                                                | 30 cm                                                                                                          |
| Is the Corner Sofa universal? Can it be assembled on the left or right side?                  | No                                                                                                             |
| Number of legs, Material, colour                                                              | Wood - 8 pcs Brown                                                                                             |
| Number of seats                                                                               | 5                                                                                                              |
| Maximum load capacity                                                                         | 625 kg                                                                                                         |
| Furniture to be transported whole or disassembled, if disassembled what needs to be assembled | The customer must only screw legs to<br>the part corner sofa and assemble the<br>ottoman with two-seater part. |
| Type of seat foam                                                                             | Highly elastic polyurethane foam                                                                               |
|                                                                                               |                                                                                                                |