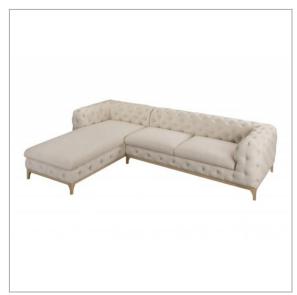

## Terell

Sample in the picture produced in fabric: Sicuro 55 [ Lech ]

#### Data sheet:

| Product number ROPEZ                                                                          | ROP-B505                                                                                                       |
|-----------------------------------------------------------------------------------------------|----------------------------------------------------------------------------------------------------------------|
| Dimensions                                                                                    | W305 x D200 x H75 cm                                                                                           |
| Total width                                                                                   | 305 cm                                                                                                         |
| Total depth                                                                                   | 200 cm                                                                                                         |
| Total height with cushion                                                                     | 75 cm                                                                                                          |
| Seat height                                                                                   | 48 cm                                                                                                          |
| Backrest height                                                                               | 30 cm                                                                                                          |
| High feet                                                                                     | 15 cm                                                                                                          |
| Armrest height                                                                                | 75 cm                                                                                                          |
| Seat depth without cushion                                                                    | 67 cm                                                                                                          |
| Seat depth of the ottoman to the cushion                                                      | 170 cm                                                                                                         |
| Depth Armrests                                                                                | 100 cm                                                                                                         |
| Overall seat width                                                                            | 240 cm                                                                                                         |
| Seat width of the ottoman                                                                     | 85 cm                                                                                                          |
| Width armrests                                                                                | 30 cm                                                                                                          |
| Is the Corner Sofa universal? Can it be assembled on the left or right side?                  | No                                                                                                             |
| Number of legs, Material, colour                                                              | Wood - 8 pcs Brown                                                                                             |
| Number of seats                                                                               | 5                                                                                                              |
| Maximum load capacity                                                                         | 625 kg                                                                                                         |
| Furniture to be transported whole or disassembled, if disassembled what needs to be assembled | The customer must only screw legs to<br>the part corner sofa and assemble the<br>ottoman with two-seater part. |
| Type of seat foam                                                                             | Highly elastic polyurethane foam                                                                               |
|                                                                                               |                                                                                                                |