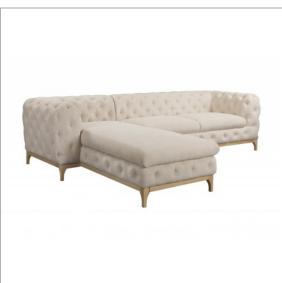

## Terell

Sample in the picture produced in fabric: Sicuro 55 [ Lech ]

#### Data sheet:

| Product number ROPEZ                                                                          | ROP-B505                                                                                                       |
|-----------------------------------------------------------------------------------------------|----------------------------------------------------------------------------------------------------------------|
| Dimensions                                                                                    | W305 x D200 x H75 cm                                                                                           |
| Total width                                                                                   | 305 cm                                                                                                         |
| Total depth                                                                                   | 200 cm                                                                                                         |
| Total height with cushion                                                                     | 75 cm                                                                                                          |
| Seat height                                                                                   | 48 cm                                                                                                          |
| Backrest height                                                                               | 30 cm                                                                                                          |
| High feet                                                                                     | 15 cm                                                                                                          |
| Armrest height                                                                                | 75 cm                                                                                                          |
| Seat depth without cushion                                                                    | 67 cm                                                                                                          |
| Seat depth of the ottoman to the cushion                                                      | 170 cm                                                                                                         |
| Depth Armrests                                                                                | 100 cm                                                                                                         |
| Overall seat width                                                                            | 240 cm                                                                                                         |
| Seat width of the ottoman                                                                     | 85 cm                                                                                                          |
| Width armrests                                                                                | 30 cm                                                                                                          |
| Is the Corner Sofa universal? Can it be assembled on the left or right side?                  | No                                                                                                             |
| Number of legs, Material, colour                                                              | Wood - 8 pcs Brown                                                                                             |
| Number of seats                                                                               | 5                                                                                                              |
| Maximum load capacity                                                                         | 625 kg                                                                                                         |
| Furniture to be transported whole or disassembled, if disassembled what needs to be assembled | The customer must only screw legs to<br>the part corner sofa and assemble the<br>ottoman with two-seater part. |
| Type of seat foam                                                                             | Highly elastic polyurethane foam                                                                               |
|                                                                                               |                                                                                                                |