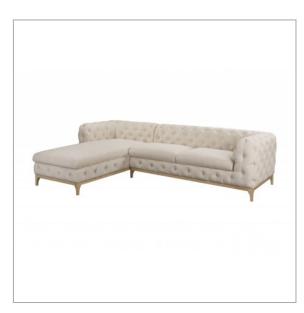

## Terell

Sample in the picture produced in fabric: Sicuro 55 [ Lech ]

#### Data sheet:

| Product number ROPEZ                                                                          | ROP-B505                                                                                                       |
|-----------------------------------------------------------------------------------------------|----------------------------------------------------------------------------------------------------------------|
| Dimensions                                                                                    | W305 x D200 x H75 cm                                                                                           |
| Total width                                                                                   | 305 cm                                                                                                         |
| Total depth                                                                                   | 200 cm                                                                                                         |
| Total height with cushion                                                                     | 75 cm                                                                                                          |
| Seat height                                                                                   | 48 cm                                                                                                          |
| Backrest height                                                                               | 30 cm                                                                                                          |
| High feet                                                                                     | 15 cm                                                                                                          |
| Armrest height                                                                                | 75 cm                                                                                                          |
| Seat depth without cushion                                                                    | 67 cm                                                                                                          |
| Seat depth of the ottoman to the cushion                                                      | 170 cm                                                                                                         |
| Depth Armrests                                                                                | 100 cm                                                                                                         |
| Overall seat width                                                                            | 240 cm                                                                                                         |
| Seat width of the ottoman                                                                     | 85 cm                                                                                                          |
| Width armrests                                                                                | 30 cm                                                                                                          |
| Is the Corner Sofa universal? Can it be assembled on the left or right side?                  | No                                                                                                             |
| Number of legs, Material, colour                                                              | Wood - 8 pcs Brown                                                                                             |
| Number of seats                                                                               | 5                                                                                                              |
| Maximum load capacity                                                                         | 625 kg                                                                                                         |
| Furniture to be transported whole or disassembled, if disassembled what needs to be assembled | The customer must only screw legs to<br>the part corner sofa and assemble the<br>ottoman with two-seater part. |
| Type of seat foam                                                                             | Highly elastic polyurethane foam                                                                               |
|                                                                                               |                                                                                                                |