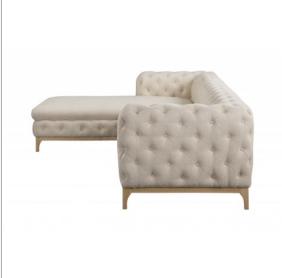

## Terell

Sample in the picture produced in fabric: Sicuro 55 [ Lech ]

### Functions:

Nosag springs

Scan the QR code to see this product in the ROPEZ catalogue:

#### Data sheet:

| Product number ROPEZ                                                                          | ROP-B505                                                                                                       |
|-----------------------------------------------------------------------------------------------|----------------------------------------------------------------------------------------------------------------|
| Dimensions                                                                                    | W305 x D200 x H75 cm                                                                                           |
| Total width                                                                                   | 305 cm                                                                                                         |
| Total depth                                                                                   | 200 cm                                                                                                         |
| Total height with cushion                                                                     | 75 cm                                                                                                          |
| Seat height                                                                                   | 48 cm                                                                                                          |
| Backrest height                                                                               | 30 cm                                                                                                          |
| High feet                                                                                     | 15 cm                                                                                                          |
| Armrest height                                                                                | 75 cm                                                                                                          |
| Seat depth without cushion                                                                    | 67 cm                                                                                                          |
| Seat depth of the ottoman to the cushion                                                      | 170 cm                                                                                                         |
| Depth Armrests                                                                                | 100 cm                                                                                                         |
| Overall seat width                                                                            | 240 cm                                                                                                         |
| Seat width of the ottoman                                                                     | 85 cm                                                                                                          |
| Width armrests                                                                                | 30 cm                                                                                                          |
| Is the Corner Sofa universal? Can it be assembled on the left or right side?                  | No                                                                                                             |
| Number of legs, Material, colour                                                              | Wood - 8 pcs Brown                                                                                             |
| Number of seats                                                                               | 5                                                                                                              |
| Maximum load capacity                                                                         | 625 kg                                                                                                         |
| Furniture to be transported whole or disassembled, if disassembled what needs to be assembled | The customer must only screw legs to<br>the part corner sofa and assemble the<br>ottoman with two-seater part. |
| Type of seat foam                                                                             | Highly elastic polyurethane foam                                                                               |
|                                                                                               |                                                                                                                |