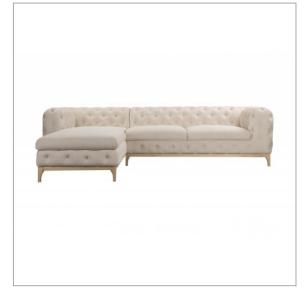

## Terell

Sample in the picture produced in fabric: Sicuro 55 [ Lech ]

#### Data sheet:

| Product number ROPEZ                                                                          | ROP-B505                                                                                                       |
|-----------------------------------------------------------------------------------------------|----------------------------------------------------------------------------------------------------------------|
| Dimensions                                                                                    | W305 x D200 x H75 cm                                                                                           |
| Total width                                                                                   | 305 cm                                                                                                         |
| Total depth                                                                                   | 200 cm                                                                                                         |
| Total height with cushion                                                                     | 75 cm                                                                                                          |
| Seat height                                                                                   | 48 cm                                                                                                          |
| Backrest height                                                                               | 30 cm                                                                                                          |
| High feet                                                                                     | 15 cm                                                                                                          |
| Armrest height                                                                                | 75 cm                                                                                                          |
| Seat depth without cushion                                                                    | 67 cm                                                                                                          |
| Seat depth of the ottoman to the cushion                                                      | 170 cm                                                                                                         |
| Depth Armrests                                                                                | 100 cm                                                                                                         |
| Overall seat width                                                                            | 240 cm                                                                                                         |
| Seat width of the ottoman                                                                     | 85 cm                                                                                                          |
| Width armrests                                                                                | 30 cm                                                                                                          |
| Is the Corner Sofa universal? Can it be assembled on the left or right side?                  | No                                                                                                             |
| Number of legs, Material, colour                                                              | Wood - 8 pcs Brown                                                                                             |
| Number of seats                                                                               | 5                                                                                                              |
| Maximum load capacity                                                                         | 625 kg                                                                                                         |
| Furniture to be transported whole or disassembled, if disassembled what needs to be assembled | The customer must only screw legs to<br>the part corner sofa and assemble the<br>ottoman with two-seater part. |
| Type of seat foam                                                                             | Highly elastic polyurethane foam                                                                               |
|                                                                                               |                                                                                                                |