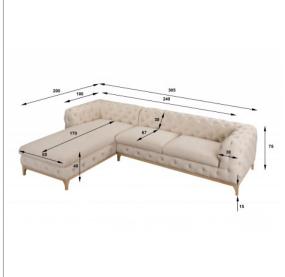

#### Data sheet:

| Product number ROPEZ                                                                          | ROP-B505                                                                                                       |
|-----------------------------------------------------------------------------------------------|----------------------------------------------------------------------------------------------------------------|
| Dimensions                                                                                    | W305 x D200 x H75 cm                                                                                           |
| Total width                                                                                   | 305 cm                                                                                                         |
| Total depth                                                                                   | 200 cm                                                                                                         |
| Total height with cushion                                                                     | 75 cm                                                                                                          |
| Seat height                                                                                   | 48 cm                                                                                                          |
| Backrest height                                                                               | 30 cm                                                                                                          |
| High feet                                                                                     | 15 cm                                                                                                          |
| Armrest height                                                                                | 75 cm                                                                                                          |
| Seat depth without cushion                                                                    | 67 cm                                                                                                          |
| Seat depth of the ottoman to the cushion                                                      | 170 cm                                                                                                         |
| Depth Armrests                                                                                | 100 cm                                                                                                         |
| Overall seat width                                                                            | 240 cm                                                                                                         |
| Seat width of the ottoman                                                                     | 85 cm                                                                                                          |
| Width armrests                                                                                | 30 cm                                                                                                          |
| Is the Corner Sofa universal? Can it be assembled on the left or right side?                  | No                                                                                                             |
| Number of legs, Material, colour                                                              | Wood - 8 pcs Brown                                                                                             |
| Number of seats                                                                               | 5                                                                                                              |
| Maximum load capacity                                                                         | 625 kg                                                                                                         |
| Furniture to be transported whole or disassembled, if disassembled what needs to be assembled | The customer must only screw legs to<br>the part corner sofa and assemble the<br>ottoman with two-seater part. |
| Type of seat foam                                                                             | Highly elastic polyurethane foam                                                                               |
|                                                                                               |                                                                                                                |