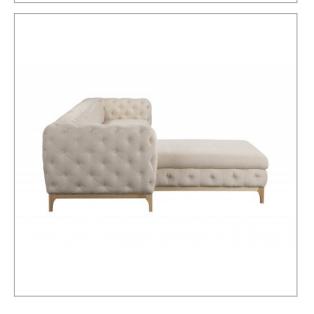

## Terell

Sample in the picture produced in fabric: Sicuro 55 [ Lech ]

#### Data sheet:

| Product number ROPEZ                                                                          | ROP-B505                                                                                                       |
|-----------------------------------------------------------------------------------------------|----------------------------------------------------------------------------------------------------------------|
| Dimensions                                                                                    | W305 x D200 x H75 cm                                                                                           |
| Total width                                                                                   | 305 cm                                                                                                         |
| Total depth                                                                                   | 200 cm                                                                                                         |
| Total height with cushion                                                                     | 75 cm                                                                                                          |
| Seat height                                                                                   | 48 cm                                                                                                          |
| Backrest height                                                                               | 30 cm                                                                                                          |
| High feet                                                                                     | 15 cm                                                                                                          |
| Armrest height                                                                                | 75 cm                                                                                                          |
| Seat depth without cushion                                                                    | 67 cm                                                                                                          |
| Seat depth of the ottoman to the cushion                                                      | 170 cm                                                                                                         |
| Depth Armrests                                                                                | 100 cm                                                                                                         |
| Overall seat width                                                                            | 240 cm                                                                                                         |
| Seat width of the ottoman                                                                     | 85 cm                                                                                                          |
| Width armrests                                                                                | 30 cm                                                                                                          |
| Is the Corner Sofa universal? Can it be assembled on the left or right side?                  | No                                                                                                             |
| Number of legs, Material, colour                                                              | Wood - 8 pcs Brown                                                                                             |
| Number of seats                                                                               | 5                                                                                                              |
| Maximum load capacity                                                                         | 625 kg                                                                                                         |
| Furniture to be transported whole or disassembled, if disassembled what needs to be assembled | The customer must only screw legs to<br>the part corner sofa and assemble the<br>ottoman with two-seater part. |
| Type of seat foam                                                                             | Highly elastic polyurethane foam                                                                               |
|                                                                                               |                                                                                                                |