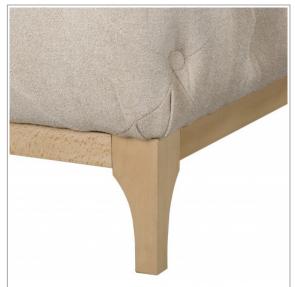

#### Data sheet:

| Product number ROPEZ                                                                          | ROP-B505                                                                                                       |
|-----------------------------------------------------------------------------------------------|----------------------------------------------------------------------------------------------------------------|
| Dimensions                                                                                    | W305 x D200 x H75 cm                                                                                           |
| Total width                                                                                   | 305 cm                                                                                                         |
| Total depth                                                                                   | 200 cm                                                                                                         |
| Total height with cushion                                                                     | 75 cm                                                                                                          |
| Seat height                                                                                   | 48 cm                                                                                                          |
| Backrest height                                                                               | 30 cm                                                                                                          |
| High feet                                                                                     | 15 cm                                                                                                          |
| Armrest height                                                                                | 75 cm                                                                                                          |
| Seat depth without cushion                                                                    | 67 cm                                                                                                          |
| Seat depth of the ottoman to the cushion                                                      | 170 cm                                                                                                         |
| Depth Armrests                                                                                | 100 cm                                                                                                         |
| Overall seat width                                                                            | 240 cm                                                                                                         |
| Seat width of the ottoman                                                                     | 85 cm                                                                                                          |
| Width armrests                                                                                | 30 cm                                                                                                          |
| Is the Corner Sofa universal? Can it be assembled on the left or right side?                  | No                                                                                                             |
| Number of legs, Material, colour                                                              | Wood - 8 pcs Brown                                                                                             |
| Number of seats                                                                               | 5                                                                                                              |
| Maximum load capacity                                                                         | 625 kg                                                                                                         |
| Furniture to be transported whole or disassembled, if disassembled what needs to be assembled | The customer must only screw legs to<br>the part corner sofa and assemble the<br>ottoman with two-seater part. |
| Type of seat foam                                                                             | Highly elastic polyurethane foam                                                                               |
|                                                                                               |                                                                                                                |