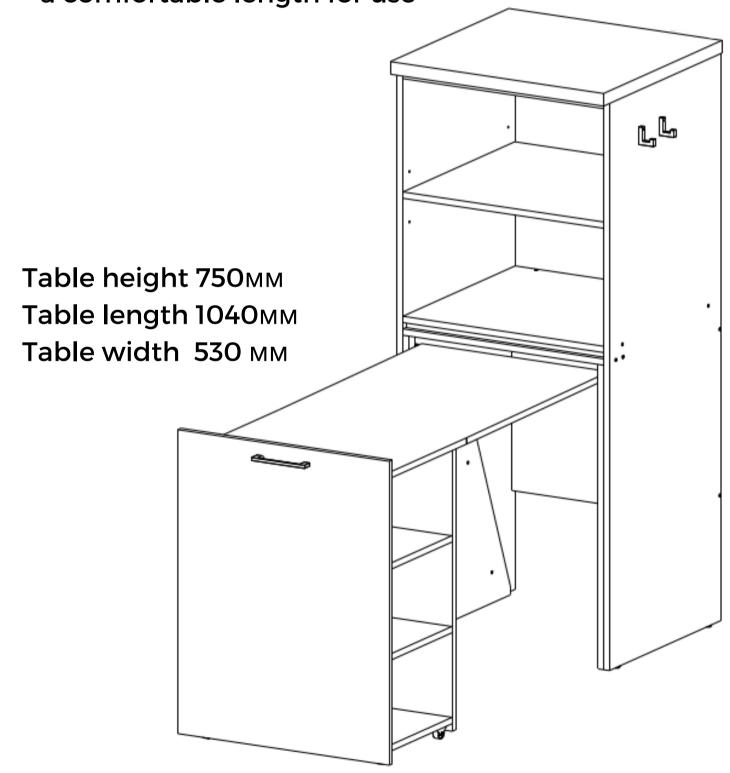

#### **EXTENDABLE TABLE**

Make the most of your kitchen space.

The table has a standard height and a comfortable length for use

#### STORAGE CABINET

The shelf is mobile and has 3 levels of installation.

In this version there is a place for a microwave and other kitchen appliances or for various trinkets and decor elements.

If you need to install an oven - just take out the shelf - and voila)

Now you have a stylish storage cabinet with a built-in oven at a very comfortable height...

A pleasant bonus will be a pull-out table that will serve as a place for preparing your goodies