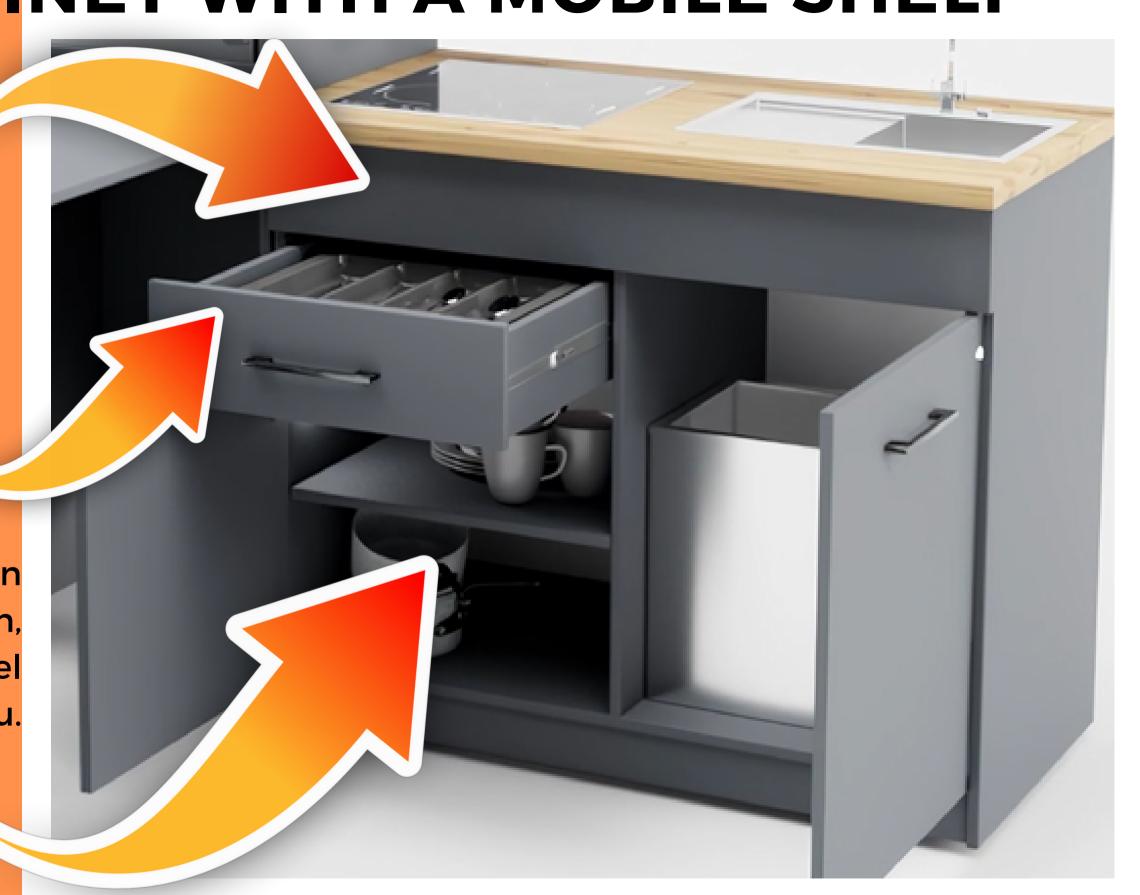

#### A LOWER CABINET WITH A MOBILE SHELF

If necessary, the design of the module allows you to install both a sink and a hob.

The drawer is equipped with a tray for cutlery

Mobile shelf is universal. Therefore, you can place it both in the left and in the right section, depending on your needs and at a level convenient for you.