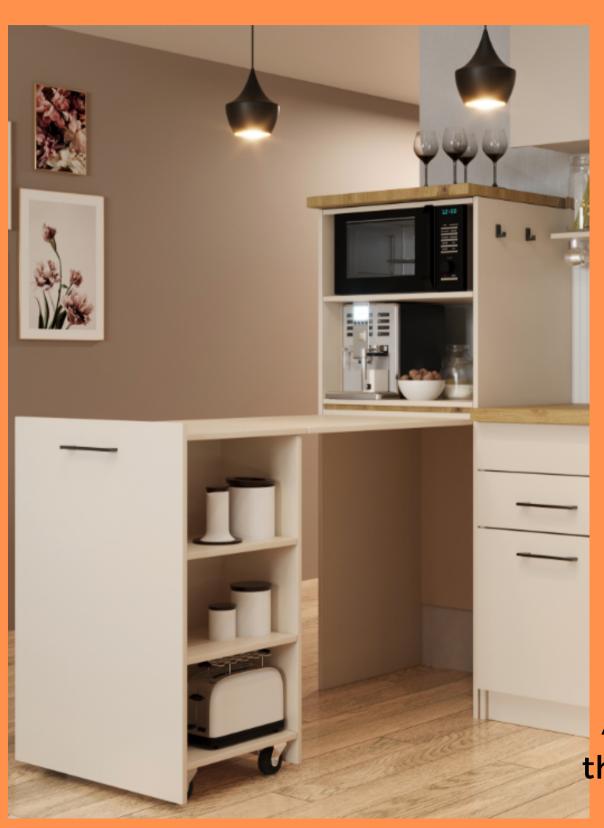

#### **EXTENDABLE TABLE**

Make the most of your kitchen space.

The table has a standard height and a comfortable length for use

#### STORAGE CABINET

The shelf is mobile and has 3 levels of installation.

In this version there is a place for a microwave and other kitchen appliances or for various trinkets and decor elements.

If you need to install an oven - just take out the shelf - and voila)