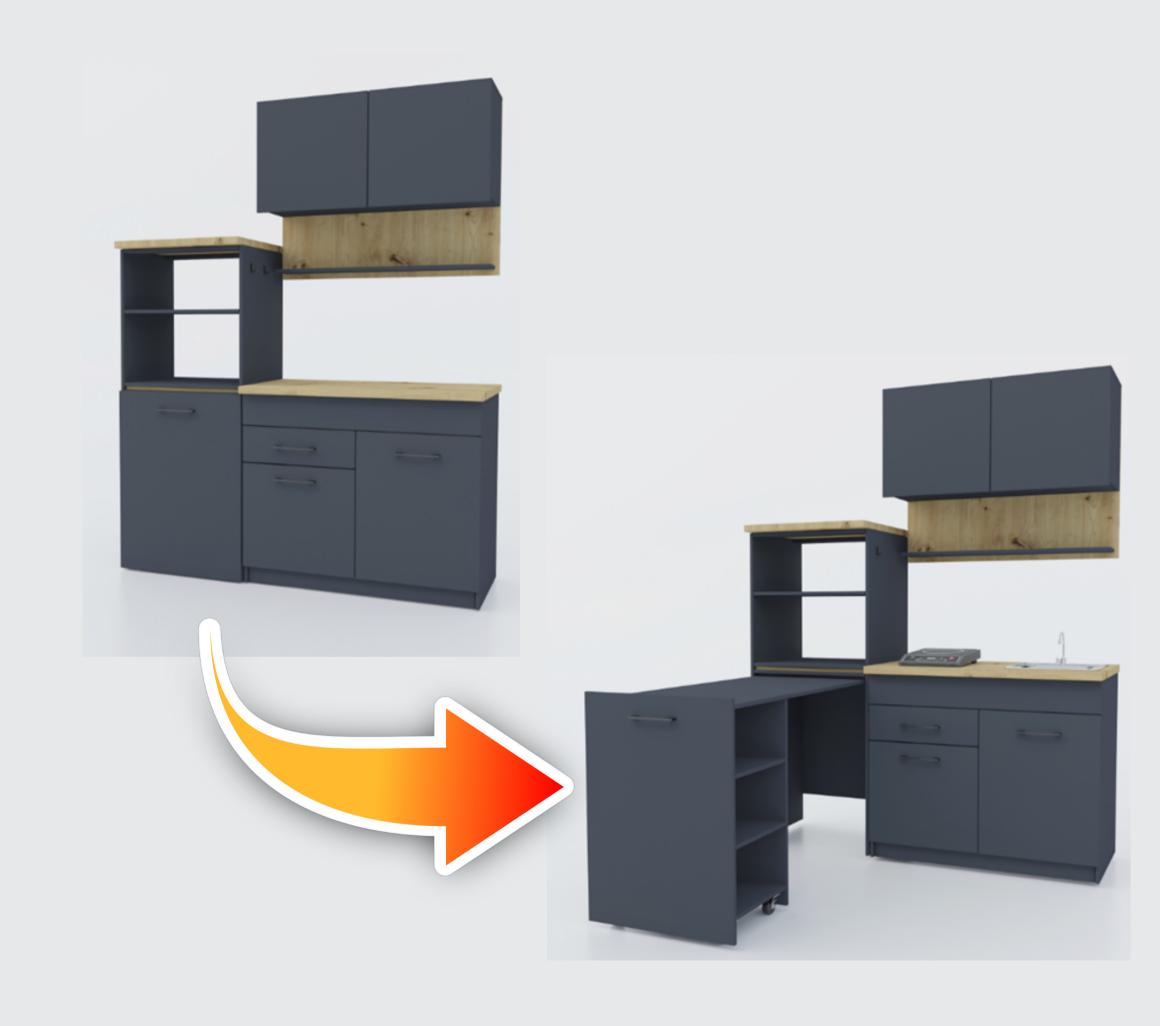

#### Characteristics

- 1. Full kitchen, length 1.6 м
- 2. An outdoor table that can be converted into a regular cabinet if necessary
- 3. A place for a microwave that easily converts into a place for an oven
- 4. Mobile lighting, which is easily mounted on hinges and runs on batteries
- 5. Complete set is with a tray for cutlery, a drying rack for dishes and a tube with hooks for kitchen utensils
- 6 Designed for a built-in sink and a built-in/hob (if necessary)

#### **EXTENDABLE TABLE**

Make the most of your kitchen space.

The table has a standard height and a comfortable length for use

#### STORAGE CABINET

The shelf is mobile and has 3 levels of installation.

In this version there is a place for a microwave and other kitchen appliances or for various trinkets and decor elements.

If you need to install an oven - just take out the shelf - and voila)

Now you have a stylish storage cabinet with a built-in oven at a very comfortable height...

A pleasant bonus will be a pull-out table that will serve as a place for preparing your goodies