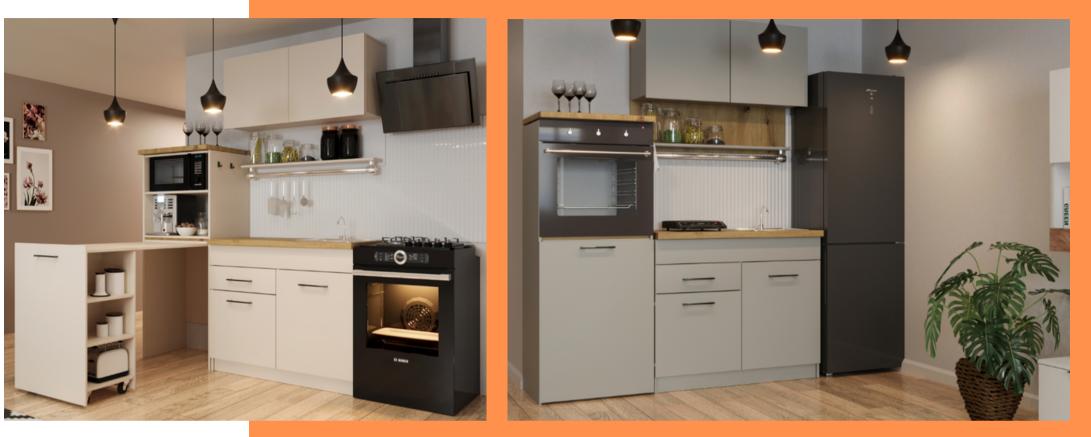

#### WHAT IS SENSE?

Introducing our new **kitchen Sense**TM "Sense by Garant" from the
Garant furniture factory - the perfect
choice for modern and practical
owners!

Because of the pull-out table, built-in sink, hooks and drying rack for dishes - it will become the central element of your kitchen interior and make everyday life easier.

#### Characteristics

- 1. Full kitchen, length 1.6 м
- 2. An outdoor table that can be converted into a regular cabinet if necessary
- 3. A place for a microwave that easily converts into a place for an oven
- 4. Mobile lighting, which is easily mounted on hinges and runs on batteries
- 5. Complete set is with a tray for cutlery, a drying rack for dishes and a tube with hooks for kitchen utensils
- 6 Designed for a built-in sink and a built-in/hob (if necessary)

#### SENSE IN DETAIL