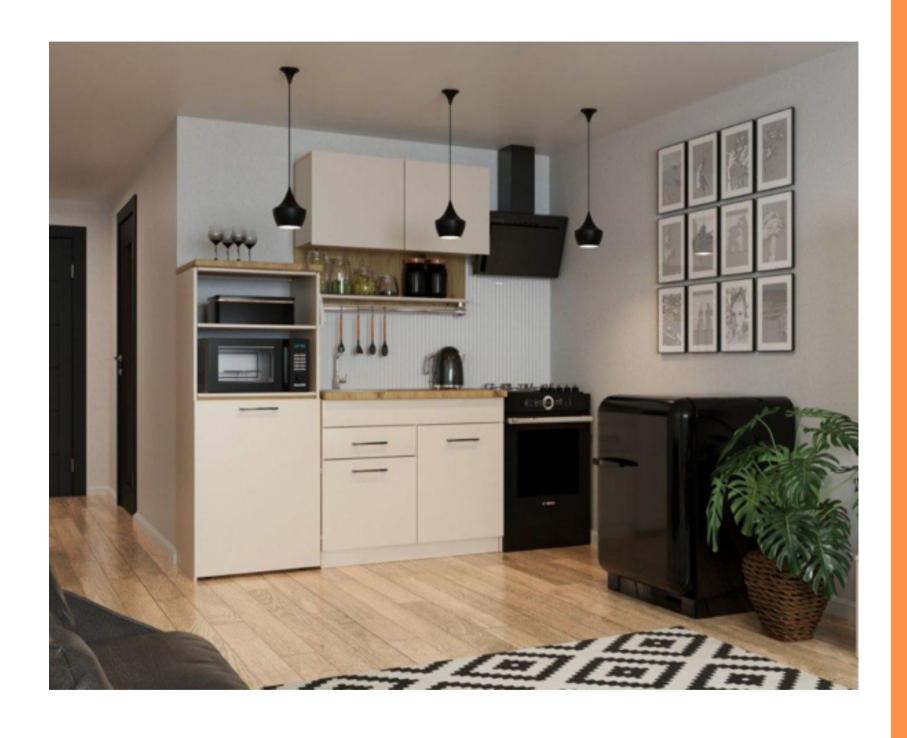

#### WHAT IS SENSE?

Introducing our new **kitchen Sense**TM "Sense by Garant" from the
Garant furniture factory - the perfect
choice for modern and practical
owners!

Because of the pull-out table, built-in sink, hooks and drying rack for dishes - it will become the central element of your kitchen interior and make everyday life easier.

#### Characteristics

- 1. Full kitchen, length 1.6 м
- 2. An outdoor table that can be converted into a regular cabinet if necessary
- 3. A place for a microwave that easily converts into a place for an oven
- 4. Mobile lighting, which is easily mounted on hinges and runs on batteries
- 5. Complete set is with a tray for cutlery, a drying rack for dishes and a tube with hooks for kitchen utensils
- 6 Designed for a built-in sink and a built-in/hob (if necessary)

#### TRENDY COLOR SOLUTIONS

**ARTISAN** 

**NIMFEA ALBA** 

**ARTISAN** 

**CHINCHILLA GREY** 

**ARTISAN** 