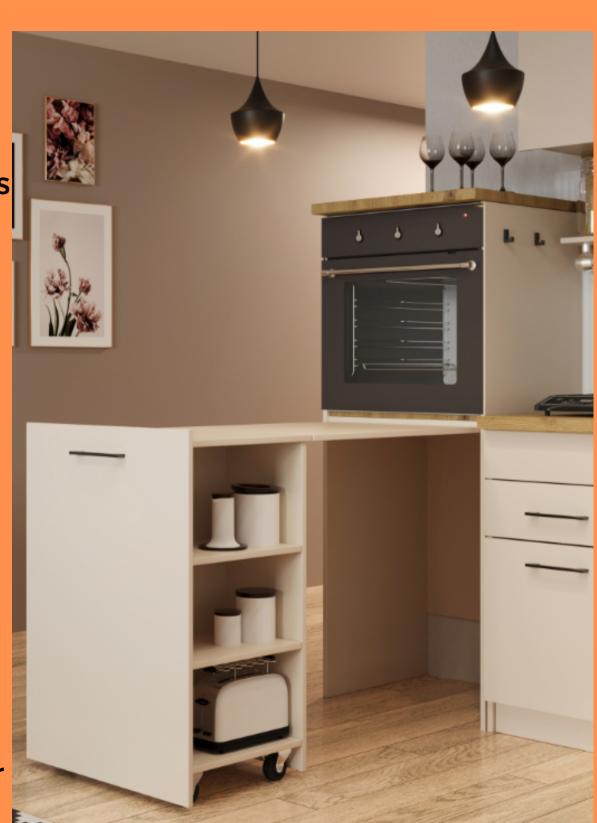

#### STORAGE CABINET

The shelf is mobile and has 3 levels of installation.

In this version there is a place for a microwave and other kitchen appliances or for various trinkets and decor elements.

If you need to install an oven - just take out the shelf - and voila)

Now you have a stylish storage cabinet with a built-in oven at a very comfortable height...

A pleasant bonus will be a pull-out table that will serve as a place for preparing your goodies