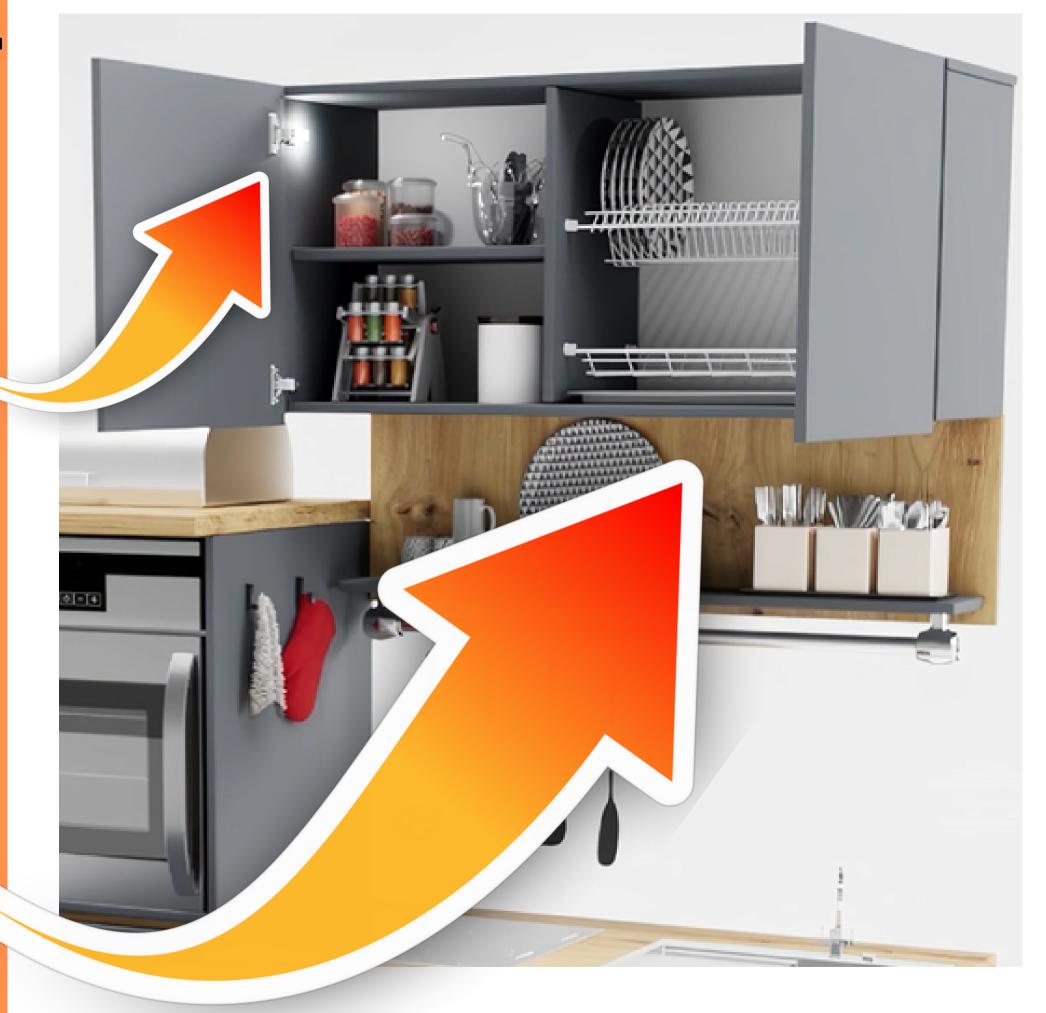

#### HANGING CABINET

-It has a mechanical backlight that turns on when the door opens. It does not require direct power, but runs on batteries.

- Lighting elements are attached to hinges, which makes it easy to move them, change batteries, etc.
  - The set includes a drying rack for storing your dishes

#### SHELF WITH PIPE AND HOOKS

Add convenience to your kitchen interior with trinket hooks

Stylish shelf for decoration, storage of spices, cups and other beautiful things

#### A LOWER CABINET WITH A MOBILE SHELF

If necessary, the design of the module allows you to install both a sink and a hob.

The drawer is equipped with a tray for cutlery

Mobile shelf is universal. Therefore, you can place it both in the left and in the right section, depending on your needs and at a level convenient for you.