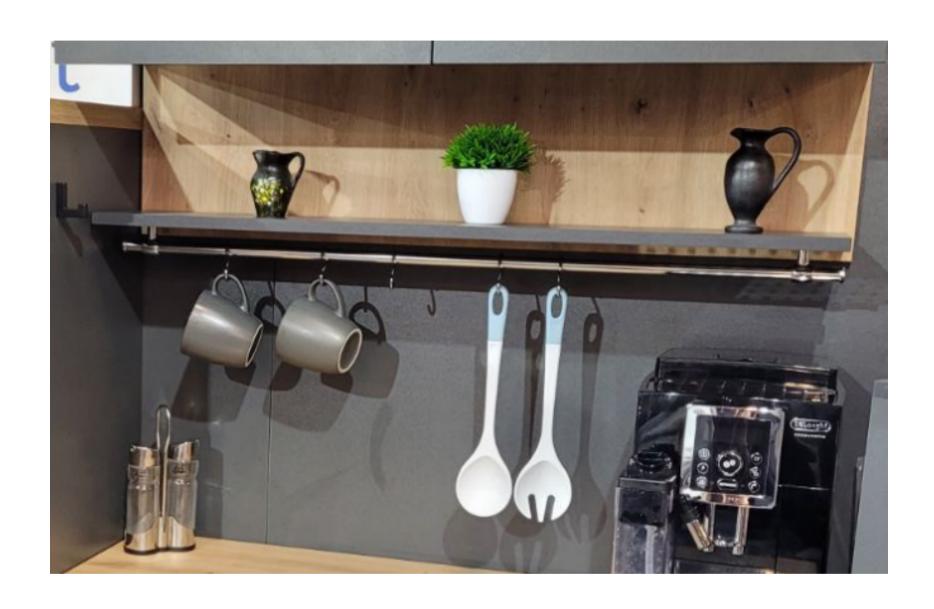

#### SHELF WITH PIPE AND HOOKS

Add convenience to your kitchen interior with trinket hooks

Stylish shelf for decoration, storage of spices, cups and other beautiful things