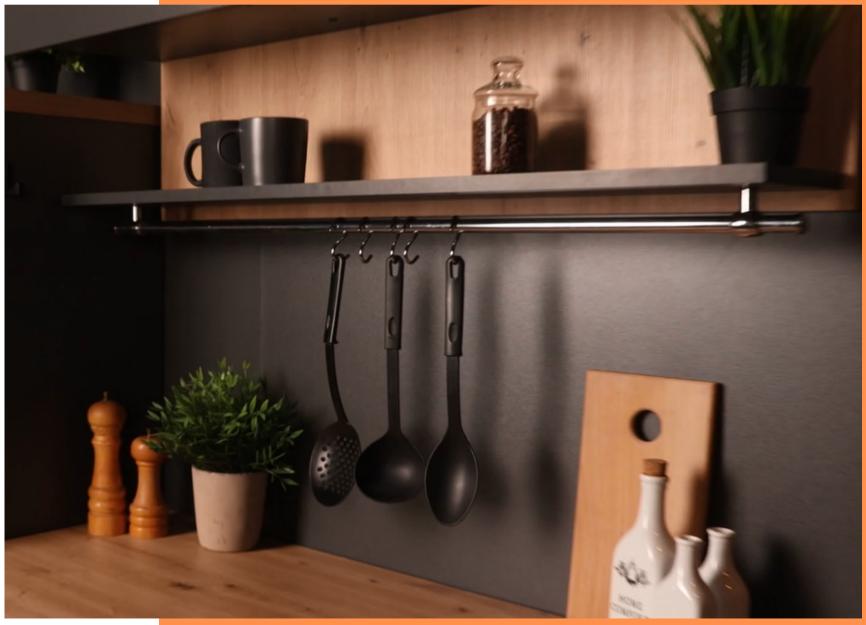

#### SHELF WITH PIPE AND HOOKS

Add convenience to your kitchen interior with trinket hooks

Stylish shelf for decoration, storage of spices, cups and other beautiful things