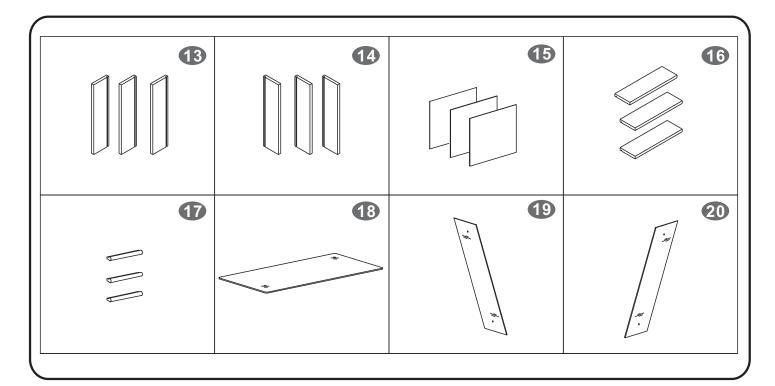

## **PARTS LIST**

### **ASSEMBLY STEPS:**

///// CT-3314 P.5

//// CT-3314 P.6

///// CT-3314 P.7

//// CT-3314 P.8