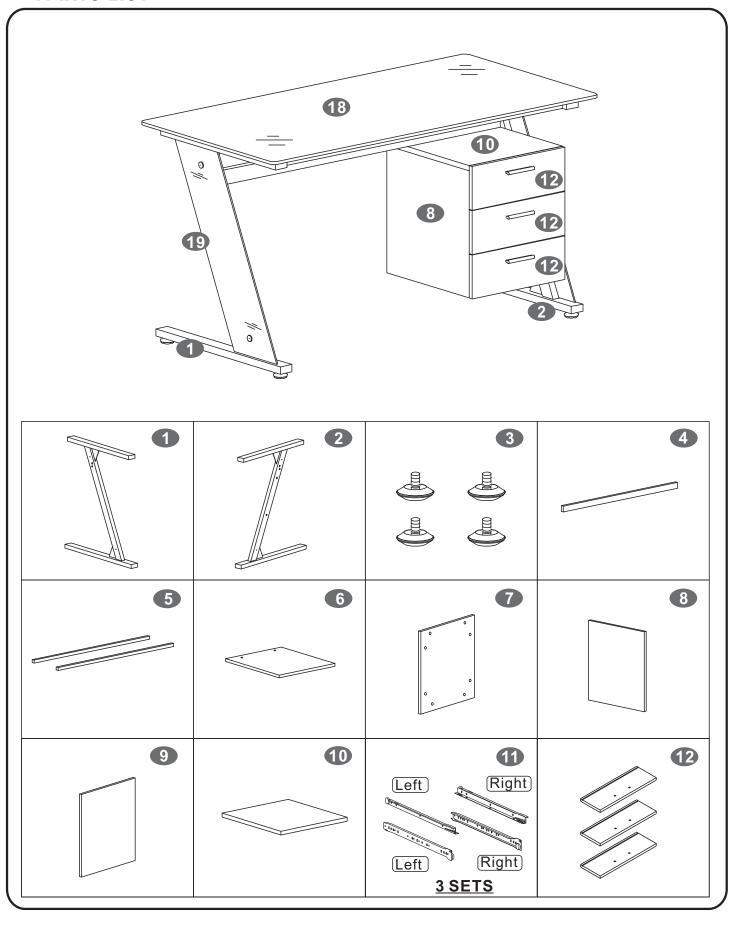

## **PARTS LIST**

### **ASSEMBLY STEPS:**

///// CT-3314 P.5

//// CT-3314 P.6

///// CT-3314 P.7

//// CT-3314 P.8