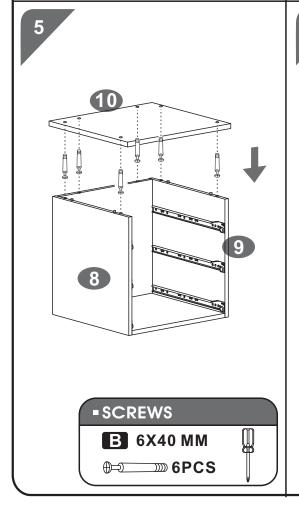

### **ASSEMBLY STEPS:**

///// CT-3314 P.5

//// CT-3314 P.6

///// CT-3314 P.7

//// CT-3314 P.8