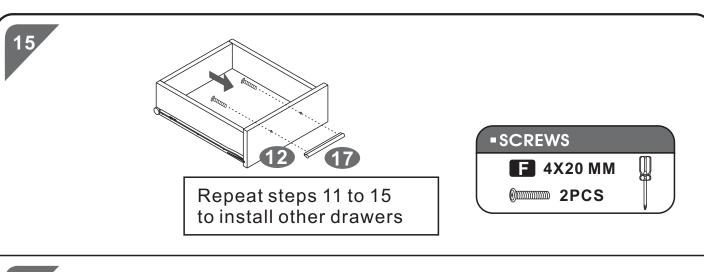

### **ASSEMBLY STEPS:**

///// CT-3314 P.5

//// CT-3314 P.6

///// CT-3314 P.7

//// CT-3314 P.8