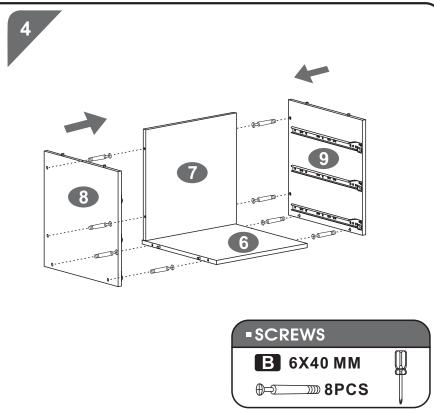

### **ASSEMBLY STEPS:**

///// CT-3314 P.5

//// CT-3314 P.6

///// CT-3314 P.7

//// CT-3314 P.8