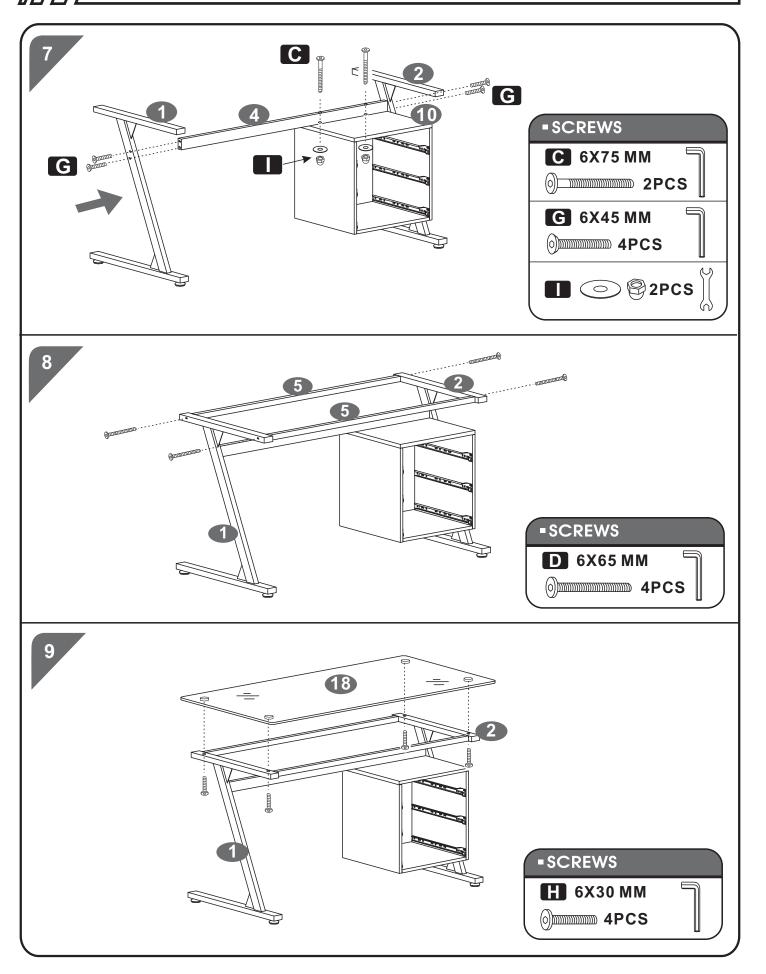

### **ASSEMBLY STEPS:**

///// CT-3314 P.5

//// CT-3314 P.6

///// CT-3314 P.7

//// CT-3314 P.8