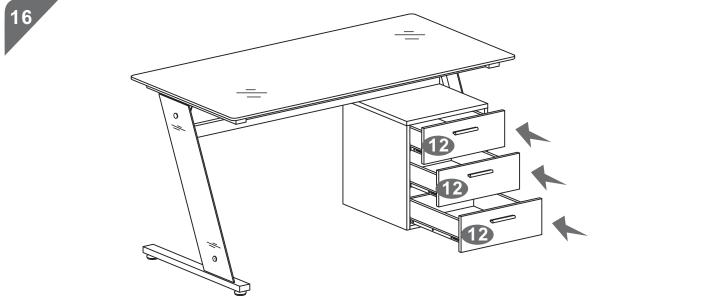

### **ASSEMBLY STEPS:**

///// CT-3314 P.5

//// CT-3314 P.6

///// CT-3314 P.7

//// CT-3314 P.8