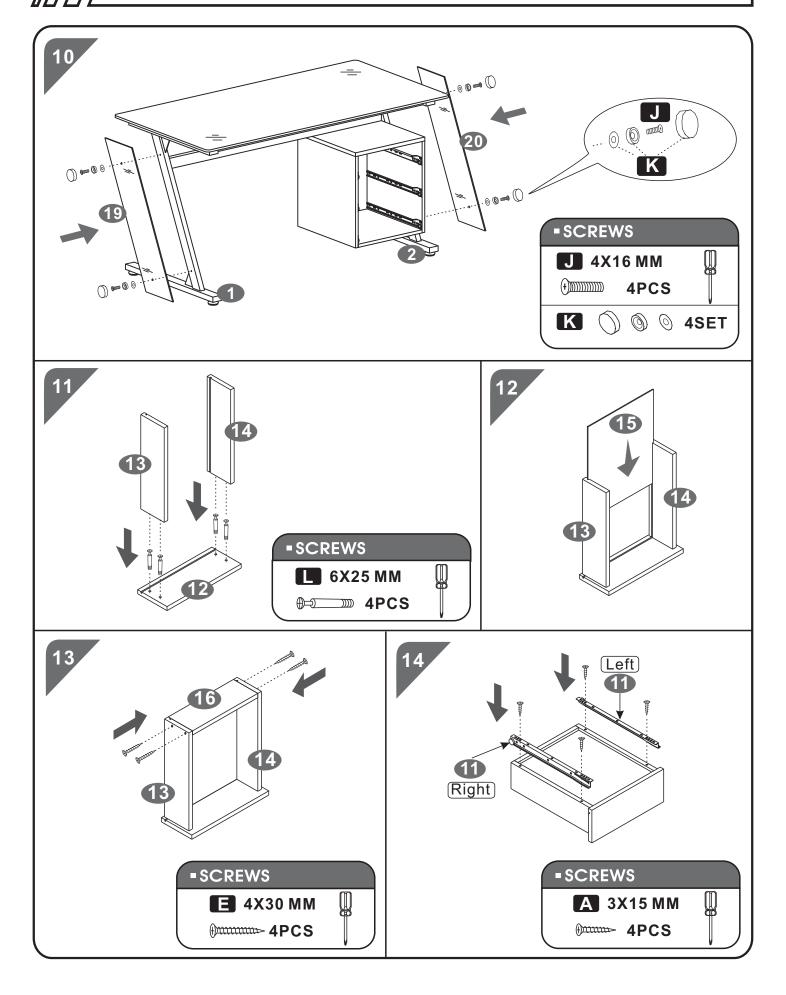

### **ASSEMBLY STEPS:**

///// CT-3314 P.5

//// CT-3314 P.6

///// CT-3314 P.7

//// CT-3314 P.8