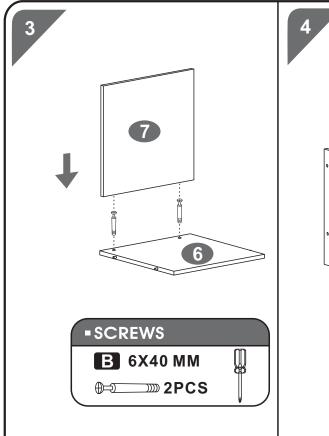

### **ASSEMBLY STEPS:**

///// CT-3314 P.5

//// CT-3314 P.6

///// CT-3314 P.7

//// CT-3314 P.8