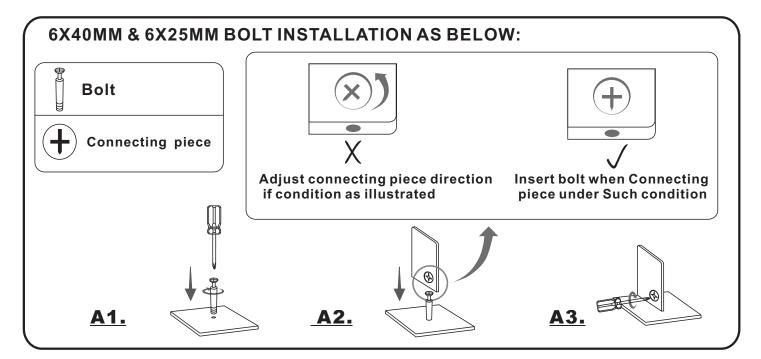

### **ASSEMBLY INSTRUCTION**

Thanks for purchasing one of our products, please read carefully the assembly instructions before the installation (Attention: Do not tighten the screws before all screws are in place).

### **ASSEMBLY STEPS:**

///// CT-3314 P.5

//// CT-3314 P.6

///// CT-3314 P.7

//// CT-3314 P.8