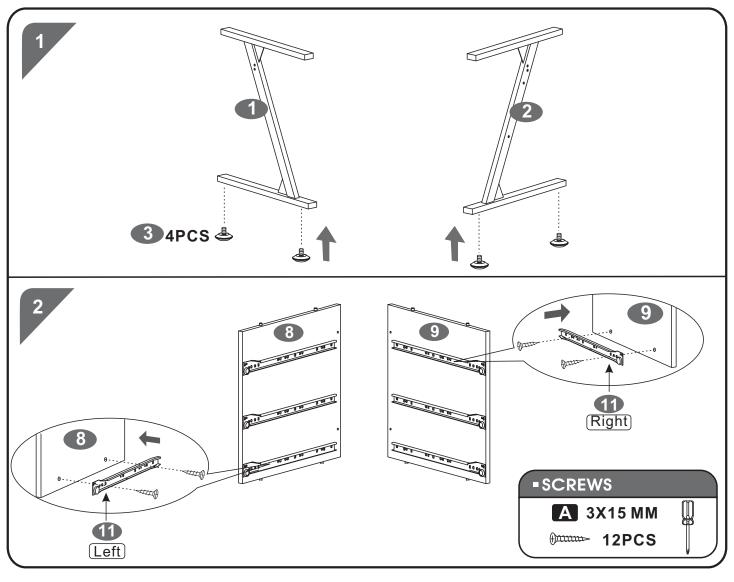

### **ASSEMBLY STEPS:**

///// CT-3314 P.5

//// CT-3314 P.6

///// CT-3314 P.7

//// CT-3314 P.8