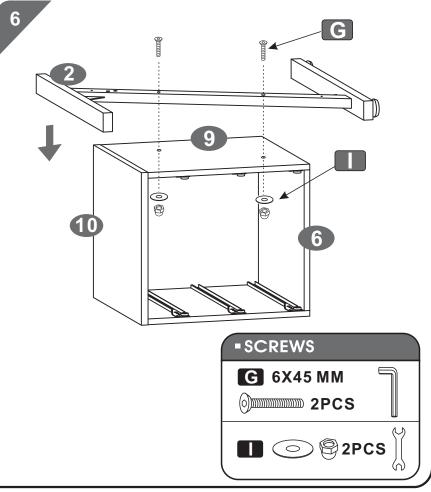

### **ASSEMBLY STEPS:**

///// CT-3314 P.5

//// CT-3314 P.6

///// CT-3314 P.7

//// CT-3314 P.8